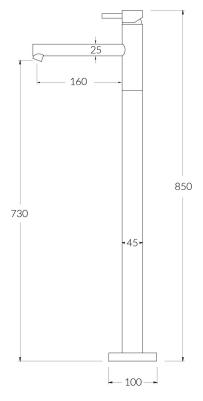

## Scala Floor Mount Bath Mixer with 160mm Outlet

| SPECIFICATIONS                                              |                             |
|-------------------------------------------------------------|-----------------------------|
| Recommended Use                                             | Domestic, Commercial, Hotel |
| Colour Variations                                           | Chrome, Matte Black,        |
|                                                             | Brushed Nickel, Brushed     |
|                                                             | Gunmetal                    |
| Recommended Pressure Range                                  | 300 - 500Kpa                |
| Max Continuous Working Pressure                             | 500Kpa                      |
| Max Continuous Working Temperature                          | 65 deg. C                   |
| Suitable for Storage Tank Hot Water                         | Yes                         |
| Suitable for Continuous Flow Hot Water                      | Yes                         |
| Suitable for Gravity Feed Hot Water                         | No                          |
| WARRANTY                                                    |                             |
| Warranty - Domestic Use                                     | 15 Years                    |
| Spare Parts                                                 | 5 Years                     |
| Labour                                                      | 1 Year                      |
| Please refer to Warranty Page for full Terms and Conditions |                             |

To see the complete Milli range go to www.reece.com.au/bathrooms

Dimensions are nominal measurements only.