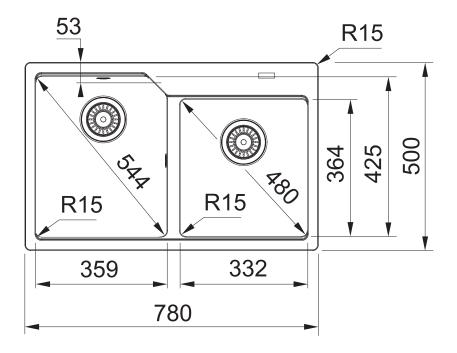

Sinks must be installed using a cutout template. No responsibility will be taken for damage that occurs where a template has not been used.

Dimensions are nominal measurements only.