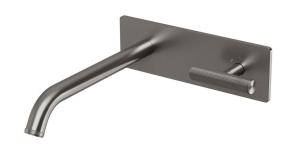

## Milli Etch Progressive Wall Basin / Bath Mixer Tap Set with Square Backplate Brushed Gunmetal 21808

| SPECIFICATIONS                                              |                               |
|-------------------------------------------------------------|-------------------------------|
| Recommended Use                                             | Domestic;Commercial;Hotel     |
| Colour Finish                                               | Brushed Gunmetal              |
| Primary Material                                            | Lead Free Brass               |
| Recommended Pressure Range                                  | 150 - 500 kPa as per AS3500   |
| Max Continuous Working Pressure (kPa)                       | 500                           |
| Max Continuous Working Temperature (deg C)                  | 75                            |
| Min Continuous Working Temperature (deg C)                  | 5                             |
| Hot Water Unit Suitability                                  | Storage Tank; Continuous Flow |
| WARRANTY                                                    |                               |
| Warranty - Domestic Use (Years)                             | 15                            |
| Spare Parts & Labour (Years)                                | 1                             |
| Please refer to Warranty Page for full Terms and Conditions |                               |