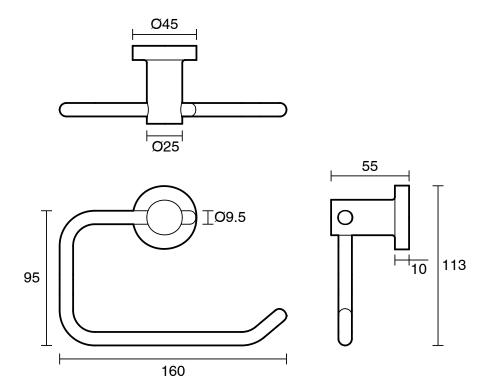

|                           |
|-------------------------------------------------------------|---------------------------|
| Recommended Use                                             | Domestic;Hotel;Commercial |
| Colour Finish                                               | Brushed Nickel            |
| Primary Material                                            | Brass                     |
| WARRANTY                                                    |                           |
| Replacement Only - Domestic Use (Years)                     | 15                        |
| Parts Replacement Only (Years)                              | 15                        |
| Please refer to Warranty Page for full Terms and Conditions |                           |





Dimensions are nominal measurements only.

## **CLEANING RECOMMENDATIONS:**

We recommend the use of soapy water or approved cleaners. This product should not be cleaned with abrasive materials. Damage caused by any improper treatment is not covered by the product warranty. Refer to Warranty Conditions