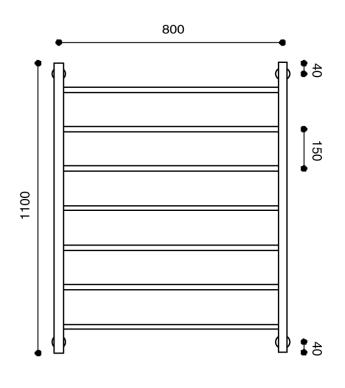

## Milli Mood Edit Heated Towel Rail 800 x 1100mm Brushed Gunmetal

Dimensions are nominal measurements only.