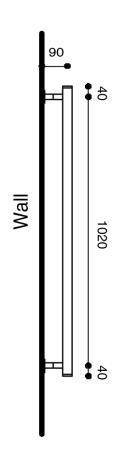

## Milli Mood Edit Heated Towel Rail 800 x 1100mm Brushed Gunmetal

Dimensions are nominal measurements only.