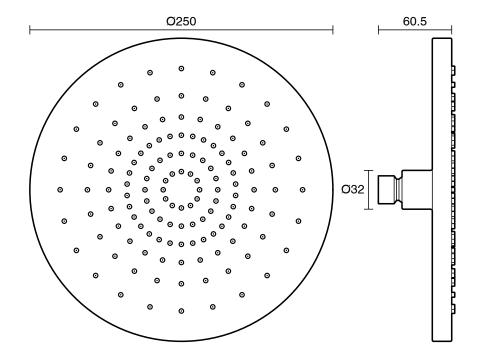

| 500 kPa                      |
| Maximum Continuous Working Temperature                      | 60 deg C                     |
| Suitable for Storage Tank Hot Water                         | Yes                          |
| Suitable for Continuous Flow Hot Water                      | Yes                          |
| Suitable for Gravity Feed Hot Water                         | No                           |
| WARRANTY                                                    |                              |
| Warranty - Domestic Use                                     | 10 Years                     |
| Spare Parts & Labour                                        | 1 Years                      |
| Please refer to Warranty Page for full Terms and Conditions |                              |







Dimensions are nominal measurements only.

## **CLEANING RECOMMENDATIONS:**

We recommend the use of soapy water or approved cleaners. This product should not be cleaned with abrasive materials. Damage caused by any improper treatment is not covered by the product warranty. Refer to Warranty Conditions