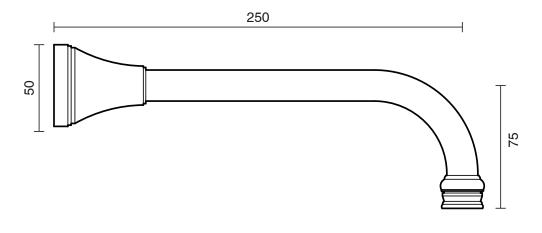

## Kado Era Wall Basin Outlet 250mm Brass Gold (5 Star)

Dimensions are nominal measurements only.