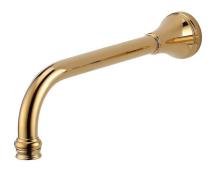

## Kado Era Wall Basin Outlet 250mm Brass Gold (5 Star)

## 9508827

| SPECIFICATIONS                                              |                              |
|-------------------------------------------------------------|------------------------------|
| Recommended Use                                             | Domestic, Hotel & Commercial |
| Colour                                                      | Brass Gold                   |
| Finish                                                      | Polished                     |
| Material                                                    | DR Brass                     |
| Recommended Pressure Range                                  | 150 - 500 kPa                |
| Maximum Continuous Working Temperature                      | 80 deg C                     |
| Suitable for Storage Tank Hot Water                         | Yes                          |
| Suitable for Continuous Flow Hot Water                      | Yes                          |
| Suitable for Gravity Feed Hot Water                         | No                           |
| WARRANTY                                                    |                              |
| Warranty - Domestic Use                                     | 10 Years                     |
| Spare Parts & Labour                                        | 12 Months                    |
| Please refer to Warranty Page for full Terms and Conditions |                              |