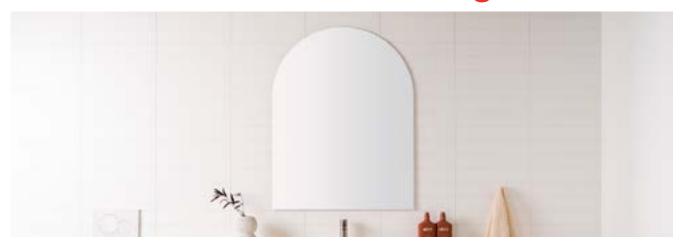

## Kado Neue Polished Edge Mirror

| FEATURES            |                                          |
|---------------------|------------------------------------------|
| Finish Material     | Clean polished edge mirror, vinyl-backed |
| Colour Availability | N/A                                      |