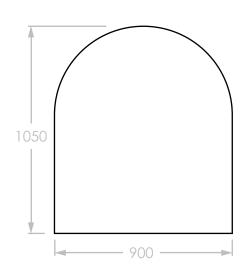

| SPECIFICATIONS  |                                                                     |
|-----------------|---------------------------------------------------------------------|
| Recommended Use | Domestic, Hotel and Commercial                                      |
| Fixing          | Screwed to the wall by a licensed trades person (Brackets supplied) |
| Dimensions      | 500 x 900, 900 x 1050                                               |
| Warranty        | 12 months                                                           |