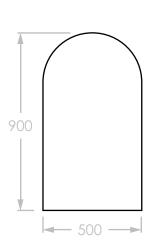

| SPECIFICATIONS  |                                                                     |
|-----------------|---------------------------------------------------------------------|
| Recommended Use | Domestic, Hotel and Commercial                                      |
| Fixing          | Screwed to the wall by a licensed trades person (Brackets supplied) |
| Dimensions      | 500 x 900, 900 x 1050                                               |
| Warranty        | 12 months                                                           |