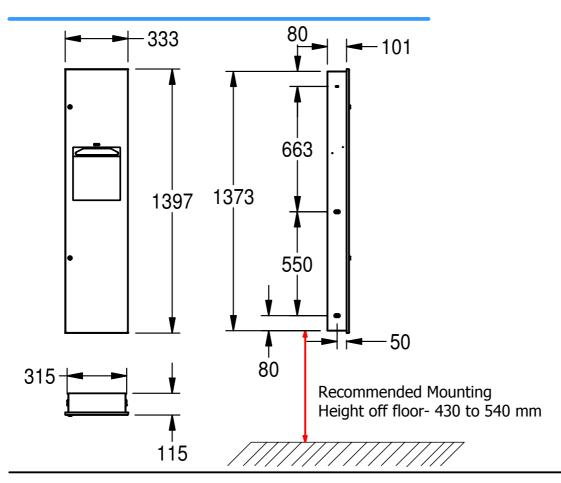

# FRK601072E-Single Door Combi 19L, RM 2030048697

333 x 1397 x 115

#### **INSTALLATION GUIDELINES:**

Wall opening dimensions:

Width-317mm Height-1376mm Depth-103mm

- 1. Once the wall opening has been recessed, use the keys provided to open the door of the combination unit.
- 2. Remove the waste bin from the combination unit.
- 3. Place the combination Unit in to the recessed wall and mark the exact point and the mounting hole distance.
- 4. Drill mounting holes on the wall using the reference marked dots.
- 5. Fix the plastic dowel in to the hole and make sure they are flushed with the wall.
- 6. Now place the unit in to the wall and install the screws into the mounting holes.
- 7. After finishing if the unit is loose, make sure the screws are all the way in and the screw heads are the only visible parts.
- 8. Finally place the waste bin in to the combination unit and close the door.