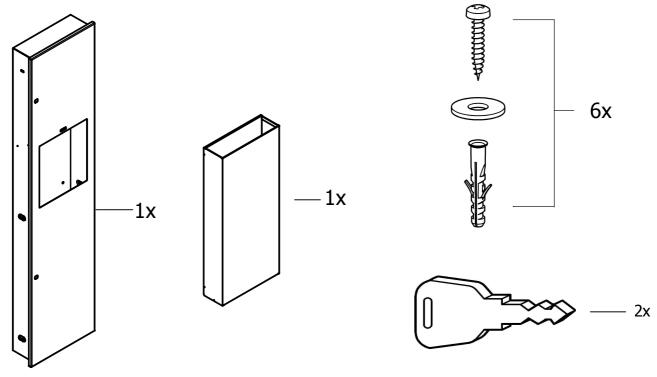

#### **INSTALLATION GUIDELINES:**

Wall opening dimensions:

Width-317mm Height-1376mm Depth-103mm

- 1. Once the wall opening has been recessed, use the keys provided to open the door of the combination unit.
- 2. Remove the waste bin from the combination unit.
- 3. Place the combination Unit in to the recessed wall and mark the exact point and the mounting hole distance.
- 4. Drill mounting holes on the wall using the reference marked dots.
- 5. Fix the plastic dowel in to the hole and make sure they are flushed with the wall.
- 6. Now place the unit in to the wall and install the screws into the mounting holes.
- 7. After finishing if the unit is loose, make sure the screws are all the way in and the screw heads are the only visible parts.
- 8. Finally place the waste bin in to the combination unit and close the door.

#### **REPLACEMENT PARTS:**

1. Lock and key set- 2000103362