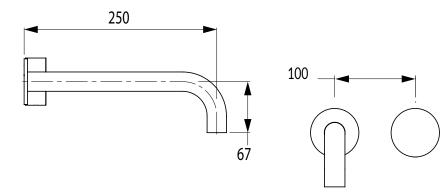

## Milli Pure Progressive Wall Basin Mixer System 250mm (3\*)

| SPECIFICATIONS                                              |                                                             |
|-------------------------------------------------------------|-------------------------------------------------------------|
| Recommended Use                                             | Domestic, Commercial, Hotel                                 |
| Colour                                                      | Chrome, Matte Black,<br>Brushed Nickel, Brushed<br>Gunmetal |
| Recommended Pressure Range                                  | 300 - 500Kpa                                                |
| Max Continuous Working Pressure                             | 500Kpa                                                      |
| Max Continuous Working Temperature                          | 65 deg. C                                                   |
| Suitable for Storage Tank Hot Water                         | Yes                                                         |
| Suitable for Continuous Flow Hot Water                      | Yes                                                         |
| Suitable for Gravity Feed Hot Water                         | No                                                          |
| WARRANTY                                                    |                                                             |
| Warranty - Domestic Use                                     | 15 Years                                                    |
| Spare Parts                                                 | 3 Years                                                     |
| Labour                                                      | 1 Year                                                      |
| Finish                                                      | 1 Year                                                      |
| Please refer to Warranty Page for full Terms and Conditions |                                                             |