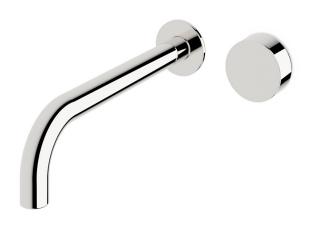

## Milli Pure Progressive Wall Basin Mixer System 250mm (3\*)

| SPECIFICATIONS                                              |                                                             |
|-------------------------------------------------------------|-------------------------------------------------------------|
| Recommended Use                                             | Domestic, Commercial, Hotel                                 |
| Colour                                                      | Chrome, Matte Black,<br>Brushed Nickel, Brushed<br>Gunmetal |
| Recommended Pressure Range                                  | 300 - 500Kpa                                                |
| Max Continuous Working Pressure                             | 500Kpa                                                      |
| Max Continuous Working Temperature                          | 65 deg. C                                                   |
| Suitable for Storage Tank Hot Water                         | Yes                                                         |
| Suitable for Continuous Flow Hot Water                      | Yes                                                         |
| Suitable for Gravity Feed Hot Water                         | No                                                          |
| WARRANTY                                                    |                                                             |
| Warranty - Domestic Use                                     | 15 Years                                                    |
| Spare Parts                                                 | 3 Years                                                     |
| Labour                                                      | 1 Year                                                      |
| Finish                                                      | 1 Year                                                      |
| Please refer to Warranty Page for full Terms and Conditions |                                                             |