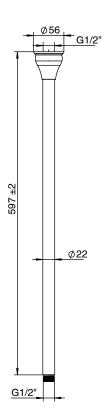

| 150 - 500 kPa                |
| Maximum Continuous Working Temperature                      | 80 deg C                     |
| Suitable for Storage Tank Hot Water                         | Yes                          |
| Suitable for Continuous Flow Hot Water                      | Yes                          |
| Suitable for Gravity Feed Hot Water                         | No                           |
| WARRANTY                                                    |                              |
| Warranty - Domestic Use                                     | 15 Years                     |
| Spare Parts & Labour                                        | 12 Months                    |
| Please refer to Warranty Page for full Terms and Conditions |                              |



Dimensions are nominal measurements only.

## **CLEANING RECOMMENDATIONS:**

We recommend the use of soapy water or approved cleaners. This product should not be cleaned with abrasive materials. Damage caused by any improper treatment is not covered by the product warranty. Refer to Warranty Conditions