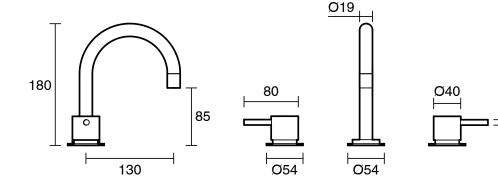

|
| Max Continuous Working Temperature (deg C)                  | 65                                           |
| Min Continuous Working Temperature (deg C)                  | 5                                            |
| Hot Water Unit Suitability                                  | Gravity Feed;Storage<br>Tank;Continuous Flow |
| WARRANTY                                                    |                                              |
| Warranty - Domestic Use (Years)                             | 15                                           |
| Spare Parts & Labour (Years)                                | 15                                           |
| Please refer to Warranty Page for full Terms and Conditions |                                              |







Dimensions are nominal measurements only.

## **CLEANING RECOMMENDATIONS:**

We recommend the use of soapy water or approved cleaners. This product should not be cleaned with abrasive materials. Damage caused by any improper treatment is not covered by the product warranty. Refer to Warranty Conditions