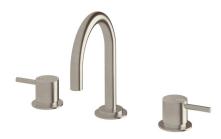

## SUSSEX

## Sussex Scala Basin Set Curved LUX PVD Brushed Oyster Nickel (5 Star)

## 2267098

| SPECIFICATIONS                                              |                                              |
|-------------------------------------------------------------|----------------------------------------------|
| Recommended Use                                             | Domestic;Hotel;Commercial                    |
| Colour Finish                                               | Brushed Oyster Nickel                        |
| Primary Material                                            | Brass                                        |
| Recommended Pressure Range                                  | 150 - 500 kPa as per AS3500                  |
| Max Continuous Working Temperature (deg C)                  | 65                                           |
| Min Continuous Working Temperature (deg C)                  | 5                                            |
| Hot Water Unit Suitability                                  | Gravity Feed;Storage<br>Tank;Continuous Flow |
| WARRANTY                                                    |                                              |
| Warranty - Domestic Use (Years)                             | 15                                           |
| Spare Parts & Labour (Years)                                | 15                                           |
| Please refer to Warranty Page for full Terms and Conditions |                                              |