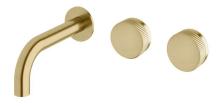

## Milli Pure Wall Bath Hostess System 160mm Right Hand with Linear Textured Handles PVD Brushed Gold 9510865

| SPECIFICATIONS                                              |                               |
|-------------------------------------------------------------|-------------------------------|
| Recommended Use                                             | Domestic;Hotel;Commercial     |
| Colour Finish                                               | Brushed Gold                  |
| Primary Material                                            | DR Brass                      |
| Recommended Pressure Range                                  | 150 - 500 kPa as per AS3500   |
| Max Continuous Working Temperature (deg C)                  | 65                            |
| Min Continuous Working Temperature (deg C)                  | 5                             |
| Hot Water Unit Suitability                                  | Storage Tank; Continuous Flow |
| WARRANTY                                                    |                               |
| Warranty - Domestic Use (Years)                             | 15                            |
| Spare Parts & Labour (Years)                                | 1                             |
| Please refer to Warranty Page for full Terms and Conditions |                               |