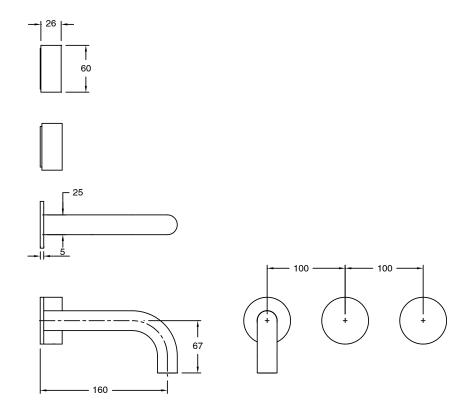

## Milli Pure Wall Bath Hostess System 160mm Right Hand with Linear Textured Handles PVD Brushed Gold 9510865

| SPECIFICATIONS                                              |                               |
|-------------------------------------------------------------|-------------------------------|
| Recommended Use                                             | Domestic;Hotel;Commercial     |
| Colour Finish                                               | Brushed Gold                  |
| Primary Material                                            | DR Brass                      |
| Recommended Pressure Range                                  | 150 - 500 kPa as per AS3500   |
| Max Continuous Working Temperature (deg C)                  | 65                            |
| Min Continuous Working Temperature (deg C)                  | 5                             |
| Hot Water Unit Suitability                                  | Storage Tank; Continuous Flow |
| WARRANTY                                                    |                               |
| Warranty - Domestic Use (Years)                             | 15                            |
| Spare Parts & Labour (Years)                                | 1                             |
| Please refer to Warranty Page for full Terms and Conditions |                               |

Dimensions are nominal measurements only.