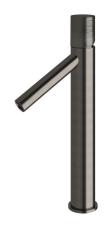

## Milli Pure Extended Basin Mixer Tap with Cirque Textured Handle PVD Brushed Gunmetal (6 Star) 9511671

| SPECIFICATIONS                                              |                               |
|-------------------------------------------------------------|-------------------------------|
| Recommended Use                                             | Domestic;Hotel;Commercial     |
| Colour Finish                                               | Brushed Gunmetal              |
| Primary Material                                            | DR Brass                      |
| Recommended Pressure Range                                  | 150 - 500 kPa as per AS3500   |
| Max Continuous Working Temperature (deg C)                  | 65                            |
| Min Continuous Working Temperature (deg C)                  | 5                             |
| Hot Water Unit Suitability                                  | Storage Tank; Continuous Flow |
| WARRANTY                                                    |                               |
| Warranty - Domestic Use (Years)                             | 15                            |
| Spare Parts & Labour (Years)                                | 1                             |
| Please refer to Warranty Page for full Terms and Conditions |                               |