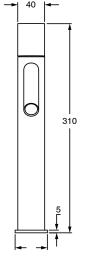

ass                      |
| Recommended Pressure Range                                  | 150 - 500 kPa as per AS3500   |
| Max Continuous Working Temperature (deg C)                  | 65                            |
| Min Continuous Working Temperature (deg C)                  | 5                             |
| Hot Water Unit Suitability                                  | Storage Tank; Continuous Flow |
| WARRANTY                                                    |                               |
| Warranty - Domestic Use (Years)                             | 15                            |
| Spare Parts & Labour (Years)                                | 1                             |
| Please refer to Warranty Page for full Terms and Conditions |                               |











Dimensions are nominal measurements only.

## **CLEANING RECOMMENDATIONS:**

We recommend the use of soapy water or approved cleaners. This product should not be cleaned with abrasive materials. Damage caused by any improper treatment is not covered by the product warranty. Refer to Warranty Conditions