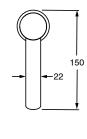

Brass                      |
| Recommended Pressure Range                                  | 150 - 500 kPa as per AS3500   |
| Max Continuous Working Temperature (deg C)                  | 65                            |
| Min Continuous Working Temperature (deg C)                  | 5                             |
| Hot Water Unit Suitability                                  | Storage Tank; Continuous Flow |
| WARRANTY                                                    |                               |
| Warranty - Domestic Use (Years)                             | 15                            |
| Spare Parts & Labour (Years)                                | 1                             |
| Please refer to Warranty Page for full Terms and Conditions |                               |











Dimensions are nominal measurements only.

## **CLEANING RECOMMENDATIONS:**

We recommend the use of soapy water or approved cleaners. This product should not be cleaned with abrasive materials. Damage caused by any improper treatment is not covered by the product warranty. Refer to Warranty Conditions