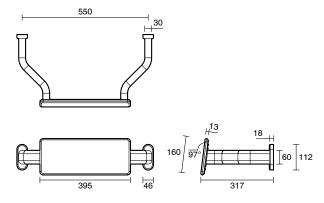

-----------------------------------------------------------|----------------------------------|
| Recommended Use                                             | Domestic, Hotel & Commercial     |
| Colour                                                      | Matte Black                      |
| Material                                                    | 304 grade (18/8) stainless steel |
| WARRANTY                                                    |                                  |
| Replacement Only - Domestic Use                             | 20 Years                         |
| Parts Replacement Only                                      | 12 Months                        |
| Please refer to Warranty Page for full Terms and Conditions |                                  |













Dimensions are nominal measurements only.

## **CLEANING RECOMMENDATIONS:**

We recommend the use of soapy water or approved cleaners. This product should not be cleaned with abrasive materials. Damage caused by any improper treatment is not covered by the product warranty. Refer to Warranty Conditions