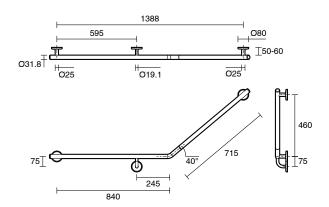

## Mizu Drift 40 Degree Accessible WC Kit Left Hand Matte Black

Dimensions are nominal measurements only.