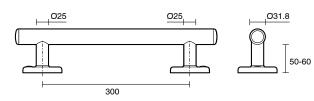

-------------------------------------------------------------|----------------------------------|
| Recommended Use                                             | Domestic, Hotel & Commercial     |
| Colour                                                      | Matte Black                      |
| Material                                                    | 304 grade (18/8) stainless steel |
| WARRANTY                                                    |                                  |
| Replacement Only - Domestic Use                             | 20 Years                         |
| Parts Replacement Only                                      | 12 Months                        |
| Please refer to Warranty Page for full Terms and Conditions |                                  |













Dimensions are nominal measurements only.

## **CLEANING RECOMMENDATIONS:**

We recommend the use of soapy water or approved cleaners. This product should not be cleaned with abrasive materials. Damage caused by any improper treatment is not covered by the product warranty. Refer to Warranty Conditions