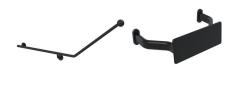

|
|-------------------------------------------------------------|----------------------------------|
| Recommended Use                                             | Domestic, Hotel & Commercial     |
| Colour                                                      | Matte Black                      |
| Material                                                    | 304 grade (18/8) stainless steel |
| WARRANTY                                                    |                                  |
| Replacement Only - Domestic Use                             | 20 Years                         |
| Parts Replacement Only                                      | 12 Months                        |
| Please refer to Warranty Page for full Terms and Conditions |                                  |













Dimensions are nominal measurements only.

## **CLEANING RECOMMENDATIONS:**

We recommend the use of soapy water or approved cleaners. This product should not be cleaned with abrasive materials. Damage caused by any improper treatment is not covered by the product warranty. Refer to Warranty Conditions