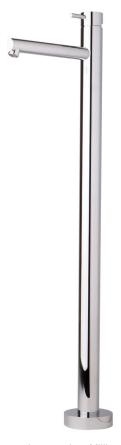

## Scala Floor Mount Bath Mixer with 250mm Outlet

| SPECIFICATIONS                                              |                             |
|-------------------------------------------------------------|-----------------------------|
| Recommended Use                                             | Domestic, Commercial, Hotel |
| Colour Variations                                           | Chrome, Matte Black,        |
|                                                             | Brushed Nickel, Brushed     |
|                                                             | Gunmetal                    |
| Recommended Pressure Range                                  | 300 - 500Kpa                |
| Max Continuous Working Pressure                             | 500Kpa                      |
| Max Continuous Working Temperature                          | 65 deg. C                   |
| Suitable for Storage Tank Hot Water                         | Yes                         |
| Suitable for Continuous Flow Hot Water                      | Yes                         |
| Suitable for Gravity Feed Hot Water                         | No                          |
| WARRANTY                                                    |                             |
| Warranty - Domestic Use                                     | 15 Years                    |
| Spare Parts                                                 | 5 Years                     |
| Labour                                                      | 1 Year                      |
| Please refer to Warranty Page for full Terms and Conditions |                             |