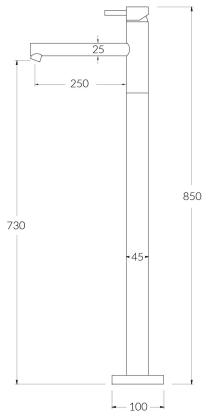

## Scala Floor Mount Bath Mixer with 250mm Outlet

| SPECIFICATIONS                                              |                             |
|-------------------------------------------------------------|-----------------------------|
| Recommended Use                                             | Domestic, Commercial, Hotel |
| Colour Variations                                           | Chrome, Matte Black,        |
|                                                             | Brushed Nickel, Brushed     |
|                                                             | Gunmetal                    |
| Recommended Pressure Range                                  | 300 - 500Kpa                |
| Max Continuous Working Pressure                             | 500Kpa                      |
| Max Continuous Working Temperature                          | 65 deg. C                   |
| Suitable for Storage Tank Hot Water                         | Yes                         |
| Suitable for Continuous Flow Hot Water                      | Yes                         |
| Suitable for Gravity Feed Hot Water                         | No                          |
| WARRANTY                                                    |                             |
| Warranty - Domestic Use                                     | 15 Years                    |
| Spare Parts                                                 | 5 Years                     |
| Labour                                                      | 1 Year                      |
| Please refer to Warranty Page for full Terms and Conditions |                             |

To see the complete Milli range go to <u>www.reece.com.au/bathrooms</u>

Dimensions are nominal measurements only.