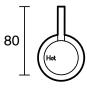

|
| Max Continuous Working Temperature (deg C)                  | 65                                           |
| Min Continuous Working Temperature (deg C)                  | 5                                            |
| Hot Water Unit Suitability                                  | Gravity Feed;Storage<br>Tank;Continuous Flow |
| WARRANTY                                                    |                                              |
| Warranty - Domestic Use (Years)                             | 15                                           |
| Spare Parts & Labour (Years)                                | 15                                           |
| Please refer to Warranty Page for full Terms and Conditions |                                              |















Dimensions are nominal measurements only.

## **CLEANING RECOMMENDATIONS:**

We recommend the use of soapy water or approved cleaners. This product should not be cleaned with abrasive materials. Damage caused by any improper treatment is not covered by the product warranty. Refer to Warranty Conditions