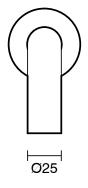

## Sussex Scala 25mm Wall Outlet Curved 200mm LUX PVD Brushed Pure Gold (6 Star) 2267049

| SPECIFICATIONS                                              |                                              |
|-------------------------------------------------------------|----------------------------------------------|
| Recommended Use                                             | Domestic;Hotel;Commercial                    |
| Colour Finish                                               | Brushed Pure Gold                            |
| Primary Material                                            | DR Brass                                     |
| Recommended Pressure Range                                  | 150 - 500 kPa as per AS3500                  |
| Max Continuous Working Temperature (deg C)                  | 65                                           |
| Min Continuous Working Temperature (deg C)                  | 5                                            |
| Hot Water Unit Suitability                                  | Gravity Feed;Storage<br>Tank;Continuous Flow |
| WARRANTY                                                    |                                              |
| Warranty - Domestic Use (Years)                             | 15                                           |
| Spare Parts & Labour (Years)                                | 15                                           |
| Please refer to Warranty Page for full Terms and Conditions |                                              |

Dimensions are nominal measurements only.