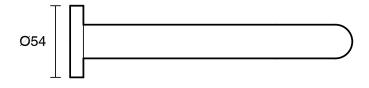

## Sussex Scala 25mm Wall Outlet Curved 200mm LUX PVD Brushed Pure Gold (6 Star) 2267049

| SPECIFICATIONS                                              |                                              |
|-------------------------------------------------------------|----------------------------------------------|
| Recommended Use                                             | Domestic;Hotel;Commercial                    |
| Colour Finish                                               | Brushed Pure Gold                            |
| Primary Material                                            | DR Brass                                     |
| Recommended Pressure Range                                  | 150 - 500 kPa as per AS3500                  |
| Max Continuous Working Temperature (deg C)                  | 65                                           |
| Min Continuous Working Temperature (deg C)                  | 5                                            |
| Hot Water Unit Suitability                                  | Gravity Feed;Storage<br>Tank;Continuous Flow |
| WARRANTY                                                    |                                              |
| Warranty - Domestic Use (Years)                             | 15                                           |
| Spare Parts & Labour (Years)                                | 15                                           |
| Please refer to Warranty Page for full Terms and Conditions |                                              |

Dimensions are nominal measurements only.