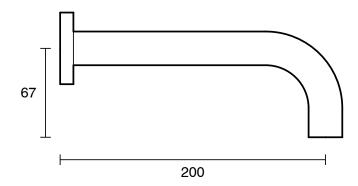

## Sussex Scala 25mm Wall Outlet Curved 200mm LUX PVD Brushed Pure Gold (6 Star) 2267049

| SPECIFICATIONS                                              |                                              |
|-------------------------------------------------------------|----------------------------------------------|
| Recommended Use                                             | Domestic;Hotel;Commercial                    |
| Colour Finish                                               | Brushed Pure Gold                            |
| Primary Material                                            | DR Brass                                     |
| Recommended Pressure Range                                  | 150 - 500 kPa as per AS3500                  |
| Max Continuous Working Temperature (deg C)                  | 65                                           |
| Min Continuous Working Temperature (deg C)                  | 5                                            |
| Hot Water Unit Suitability                                  | Gravity Feed;Storage<br>Tank;Continuous Flow |
| WARRANTY                                                    |                                              |
| Warranty - Domestic Use (Years)                             | 15                                           |
| Spare Parts & Labour (Years)                                | 15                                           |
| Please refer to Warranty Page for full Terms and Conditions |                                              |

Dimensions are nominal measurements only.