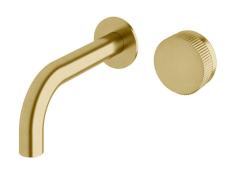

## Milli Pure Progressive Wall Basin Mixer Tap System 160mm with Linear Textured Handle PVD Brushed Gold (3 Star) 9510856

| SPECIFICATIONS                                              |                               |
|-------------------------------------------------------------|-------------------------------|
| Recommended Use                                             | Domestic;Hotel;Commercial     |
| Colour Finish                                               | Brushed Gold                  |
| Primary Material                                            | DR Brass                      |
| Recommended Pressure Range                                  | 150 - 500 kPa as per AS3500   |
| Max Continuous Working Temperature (deg C)                  | 65                            |
| Min Continuous Working Temperature (deg C)                  | 5                             |
| Hot Water Unit Suitability                                  | Storage Tank; Continuous Flow |
| WARRANTY                                                    |                               |
| Warranty - Domestic Use (Years)                             | 15                            |
| Spare Parts & Labour (Years)                                | 1                             |
| Please refer to Warranty Page for full Terms and Conditions |                               |