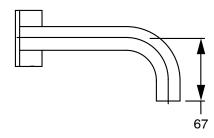

## Milli Pure Progressive Wall Basin Mixer Tap System 160mm with Linear Textured Handle PVD Brushed Gold (3 Star) 9510856

| SPECIFICATIONS                                              |                               |
|-------------------------------------------------------------|-------------------------------|
| Recommended Use                                             | Domestic;Hotel;Commercial     |
| Colour Finish                                               | Brushed Gold                  |
| Primary Material                                            | DR Brass                      |
| Recommended Pressure Range                                  | 150 - 500 kPa as per AS3500   |
| Max Continuous Working Temperature (deg C)                  | 65                            |
| Min Continuous Working Temperature (deg C)                  | 5                             |
| Hot Water Unit Suitability                                  | Storage Tank; Continuous Flow |
| WARRANTY                                                    |                               |
| Warranty - Domestic Use (Years)                             | 15                            |
| Spare Parts & Labour (Years)                                | 1                             |
| Please refer to Warranty Page for full Terms and Conditions |                               |

Dimensions are nominal measurements only.