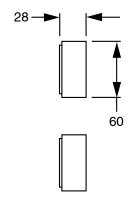

## Milli Pure Progressive Wall Basin Mixer Tap System 160mm with Linear Textured Handle PVD Brushed Gold (3 Star) 9510856

| SPECIFICATIONS                                              |                               |
|-------------------------------------------------------------|-------------------------------|
| Recommended Use                                             | Domestic;Hotel;Commercial     |
| Colour Finish                                               | Brushed Gold                  |
| Primary Material                                            | DR Brass                      |
| Recommended Pressure Range                                  | 150 - 500 kPa as per AS3500   |
| Max Continuous Working Temperature (deg C)                  | 65                            |
| Min Continuous Working Temperature (deg C)                  | 5                             |
| Hot Water Unit Suitability                                  | Storage Tank; Continuous Flow |
| WARRANTY                                                    |                               |
| Warranty - Domestic Use (Years)                             | 15                            |
| Spare Parts & Labour (Years)                                | 1                             |
| Please refer to Warranty Page for full Terms and Conditions |                               |

Dimensions are nominal measurements only.