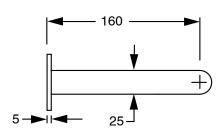

## Milli Pure Progressive Wall Basin Mixer Tap System 160mm with Linear Textured Handle PVD Brushed Gold (3 Star) 9510856

| SPECIFICATIONS                                              |                               |
|-------------------------------------------------------------|-------------------------------|
| Recommended Use                                             | Domestic;Hotel;Commercial     |
| Colour Finish                                               | Brushed Gold                  |
| Primary Material                                            | DR Brass                      |
| Recommended Pressure Range                                  | 150 - 500 kPa as per AS3500   |
| Max Continuous Working Temperature (deg C)                  | 65                            |
| Min Continuous Working Temperature (deg C)                  | 5                             |
| Hot Water Unit Suitability                                  | Storage Tank; Continuous Flow |
| WARRANTY                                                    |                               |
| Warranty - Domestic Use (Years)                             | 15                            |
| Spare Parts & Labour (Years)                                | 1                             |
| Please refer to Warranty Page for full Terms and Conditions |                               |

Dimensions are nominal measurements only.