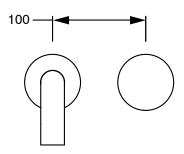

|
| Recommended Pressure Range                                  | 150 - 500 kPa as per AS3500   |
| Max Continuous Working Temperature (deg C)                  | 65                            |
| Min Continuous Working Temperature (deg C)                  | 5                             |
| Hot Water Unit Suitability                                  | Storage Tank; Continuous Flow |
| WARRANTY                                                    |                               |
| Warranty - Domestic Use (Years)                             | 15                            |
| Spare Parts & Labour (Years)                                | 1                             |
| Please refer to Warranty Page for full Terms and Conditions |                               |













Dimensions are nominal measurements only.

## **CLEANING RECOMMENDATIONS:**

We recommend the use of soapy water or approved cleaners. This product should not be cleaned with abrasive materials. Damage caused by any improper treatment is not covered by the product warranty. Refer to Warranty Conditions