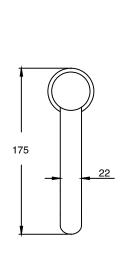

Brass                      |
| Recommended Pressure Range                                  | 150 - 500 kPa as per AS3500   |
| Max Continuous Working Temperature (deg C)                  | 65                            |
| Min Continuous Working Temperature (deg C)                  | 5                             |
| Hot Water Unit Suitability                                  | Storage Tank; Continuous Flow |
| WARRANTY                                                    |                               |
| Warranty - Domestic Use (Years)                             | 15                            |
| Spare Parts & Labour (Years)                                | 1                             |
| Please refer to Warranty Page for full Terms and Conditions |                               |











Dimensions are nominal measurements only.

## **CLEANING RECOMMENDATIONS:**

We recommend the use of soapy water or approved cleaners. This product should not be cleaned with abrasive materials. Damage caused by any improper treatment is not covered by the product warranty. Refer to Warranty Conditions