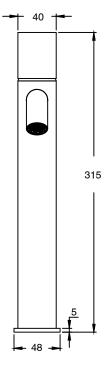

ass                      |
| Recommended Pressure Range                                  | 150 - 500 kPa as per AS3500   |
| Max Continuous Working Temperature (deg C)                  | 65                            |
| Min Continuous Working Temperature (deg C)                  | 5                             |
| Hot Water Unit Suitability                                  | Storage Tank; Continuous Flow |
| WARRANTY                                                    |                               |
| Warranty - Domestic Use (Years)                             | 15                            |
| Spare Parts & Labour (Years)                                | 1                             |
| Please refer to Warranty Page for full Terms and Conditions |                               |











Dimensions are nominal measurements only.

## **CLEANING RECOMMENDATIONS:**

We recommend the use of soapy water or approved cleaners. This product should not be cleaned with abrasive materials. Damage caused by any improper treatment is not covered by the product warranty. Refer to Warranty Conditions