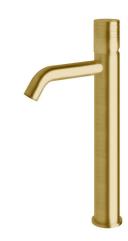

## Milli Pure Extended Basin Mixer Tap Curved Spout with Cirque Textured Handle PVD Brushed Gold (5 Star) 9510893

| SPECIFICATIONS                                              |                               |
|-------------------------------------------------------------|-------------------------------|
| Recommended Use                                             | Domestic;Hotel;Commercial     |
| Colour Finish                                               | Brushed Gold                  |
| Primary Material                                            | DR Brass                      |
| Recommended Pressure Range                                  | 150 - 500 kPa as per AS3500   |
| Max Continuous Working Temperature (deg C)                  | 65                            |
| Min Continuous Working Temperature (deg C)                  | 5                             |
| Hot Water Unit Suitability                                  | Storage Tank; Continuous Flow |
| WARRANTY                                                    |                               |
| Warranty - Domestic Use (Years)                             | 15                            |
| Spare Parts & Labour (Years)                                | 1                             |
| Please refer to Warranty Page for full Terms and Conditions |                               |