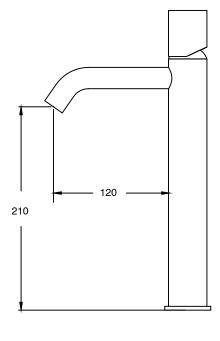

s                      |
| Recommended Pressure Range                                  | 150 - 500 kPa as per AS3500   |
| Max Continuous Working Temperature (deg C)                  | 65                            |
| Min Continuous Working Temperature (deg C)                  | 5                             |
| Hot Water Unit Suitability                                  | Storage Tank; Continuous Flow |
| WARRANTY                                                    |                               |
| Warranty - Domestic Use (Years)                             | 15                            |
| Spare Parts & Labour (Years)                                | 1                             |
| Please refer to Warranty Page for full Terms and Conditions |                               |











Dimensions are nominal measurements only.

## **CLEANING RECOMMENDATIONS:**

We recommend the use of soapy water or approved cleaners. This product should not be cleaned with abrasive materials. Damage caused by any improper treatment is not covered by the product warranty. Refer to Warranty Conditions