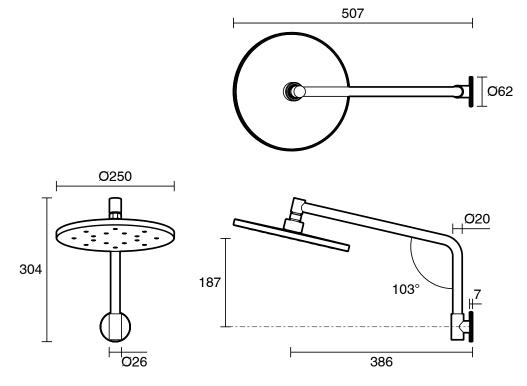

## Milli Marq Edit Overhead Shower with Arm 250mm Brushed Nickel (4 Star) 21986

| SPECIFICATIONS                                              |                               |
|-------------------------------------------------------------|-------------------------------|
| Recommended Use                                             | Domestic;Commercial;Hotel     |
| Colour Finish                                               | Brushed Nickel                |
| Primary Material                                            | ABS                           |
| Recommended Pressure Range                                  | 150 - 500 kPa as per AS3500   |
| Max Continuous Working Pressure (kPa)                       | 500                           |
| Max Continuous Working Temperature (deg C)                  | 65                            |
| Min Continuous Working Temperature (deg C)                  | 5                             |
| Hot Water Unit Suitability                                  | Storage Tank; Continuous Flow |
| WARRANTY                                                    |                               |
| Warranty - Domestic Use (Years)                             | 15                            |
| Spare Parts & Labour (Years)                                | 1                             |
| Please refer to Warranty Page for full Terms and Conditions |                               |

Dimensions are nominal measurements only.