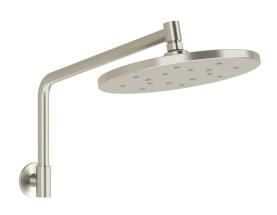

## Milli Marq Edit Overhead Shower with Arm 250mm Brushed Nickel (4 Star) 21986

| SPECIFICATIONS                                              |                               |
|-------------------------------------------------------------|-------------------------------|
| Recommended Use                                             | Domestic;Commercial;Hotel     |
| Colour Finish                                               | Brushed Nickel                |
| Primary Material                                            | ABS                           |
| Recommended Pressure Range                                  | 150 - 500 kPa as per AS3500   |
| Max Continuous Working Pressure (kPa)                       | 500                           |
| Max Continuous Working Temperature (deg C)                  | 65                            |
| Min Continuous Working Temperature (deg C)                  | 5                             |
| Hot Water Unit Suitability                                  | Storage Tank; Continuous Flow |
| WARRANTY                                                    |                               |
| Warranty - Domestic Use (Years)                             | 15                            |
| Spare Parts & Labour (Years)                                | 1                             |
| Please refer to Warranty Page for full Terms and Conditions |                               |