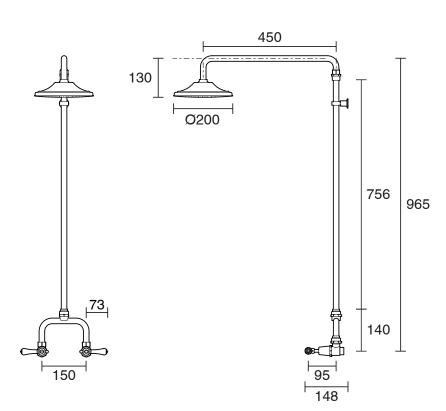

## 9507545

| SPECIFICATIONS                                              |                              |
|-------------------------------------------------------------|------------------------------|
| Recommended Use                                             | Domestic, Hotel & Commercial |
| Colour                                                      | Porcelain Chrome             |
| Finish                                                      | Polished                     |
| Material                                                    | DR Brass                     |
| Recommended Pressure Range                                  | 150 - 500 kPa                |
| Maximum Continuous Working Temperature                      | 80 deg C                     |
| Suitable for Storage Tank Hot Water                         | Yes                          |
| Suitable for Continuous Flow Hot Water                      | Yes                          |
| Suitable for Gravity Feed Hot Water                         | No                           |
| WARRANTY                                                    |                              |
| Warranty - Domestic Use                                     | 10 Years                     |
| Spare Parts & Labour                                        | 12 Months                    |
| Please refer to Warranty Page for full Terms and Conditions |                              |

Published 12/10/2023

Dimensions are nominal measurements only.

**CLEANING RECOMMENDATIONS:** 

To see the complete Kado range go to <u>www.reece.com.au</u>