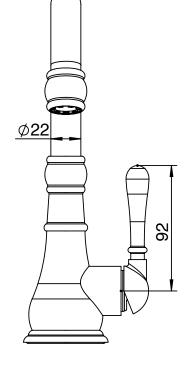

|
| Max Continuous Working Temperature                          | 80 deg C                       |
| Suitable for Storage Tank Hot Water                         | Yes                            |
| Suitable for Continuous Flow Hot Water                      | Yes                            |
| Suitable for Gravity Feed Hot Water                         | No                             |
| WARRANTY                                                    |                                |
| Warranty - Domestic Use                                     | 15 Years                       |
| Spare Parts & Labour                                        | 12 Months                      |
| Please refer to Warranty Page for full Terms and Conditions |                                |









Dimensions are nominal measurements only.

## **CLEANING RECOMMENDATIONS:**

We recommend the use of soapy water or approved cleaners. This product should not be cleaned with abrasive materials. Damage caused by any improper treatment is not covered by the product warranty. Refer to Warranty Conditions