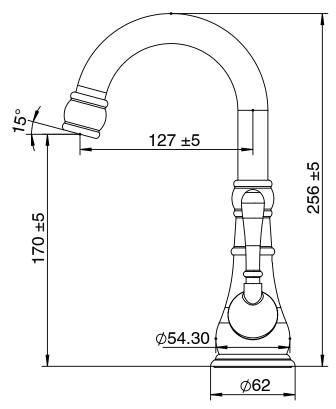

|
| Max Continuous Working Temperature                          | 80 deg C                       |
| Suitable for Storage Tank Hot Water                         | Yes                            |
| Suitable for Continuous Flow Hot Water                      | Yes                            |
| Suitable for Gravity Feed Hot Water                         | No                             |
| WARRANTY                                                    |                                |
| Warranty - Domestic Use                                     | 15 Years                       |
| Spare Parts & Labour                                        | 12 Months                      |
| Please refer to Warranty Page for full Terms and Conditions |                                |









Dimensions are nominal measurements only.

## **CLEANING RECOMMENDATIONS:**

We recommend the use of soapy water or approved cleaners. This product should not be cleaned with abrasive materials. Damage caused by any improper treatment is not covered by the product warranty. Refer to Warranty Conditions