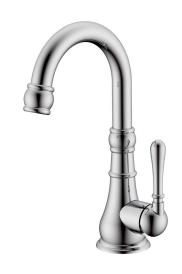

## Milli Voir Basin Mixer Chrome (5 Star)

## 2265265

| SPECIFICATIONS                                              |                                |
|-------------------------------------------------------------|--------------------------------|
| Recommended Use                                             | Domestic, hotel and commercial |
| Colour                                                      | Chrome                         |
| Material                                                    | DR Brass                       |
| Recommended Pressure Range                                  | 150 - 500 kPa                  |
| Max Continuous Working Pressure                             | 500 kPa                        |
| Max Continuous Working Temperature                          | 80 deg C                       |
| Suitable for Storage Tank Hot Water                         | Yes                            |
| Suitable for Continuous Flow Hot Water                      | Yes                            |
| Suitable for Gravity Feed Hot Water                         | No                             |
| WARRANTY                                                    |                                |
| Warranty - Domestic Use                                     | 15 Years                       |
| Spare Parts & Labour                                        | 12 Months                      |
| Please refer to Warranty Page for full Terms and Conditions |                                |