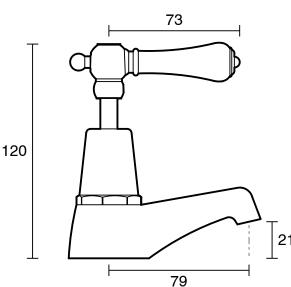

| Maximum Continuous Working Temperature                      | 80 deg C                         |
| Suitable for Storage Tank Hot Water                         | Yes                              |
| Suitable for Continuous Flow Hot Water                      | Yes                              |
| Suitable for Gravity Feed Hot Water                         | No                               |
| WARRANTY                                                    |                                  |
| Warranty - Domestic Use                                     | 10 Years                         |
| Spare Parts & Labour                                        | 12 Months                        |
| Please refer to Warranty Page for full Terms and Conditions |                                  |













Dimensions are nominal measurements only.

## **CLEANING RECOMMENDATIONS:**

We recommend the use of soapy water or approved cleaners. This product should not be cleaned with abrasive materials. Damage caused by any improper treatment is not covered by the product warranty. Refer to Warranty Conditions