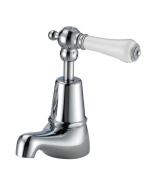

## Kado Era Pillar Taps Lever Porcelain Handle Chrome (5 Star)

## 9507607

| SPECIFICATIONS                                              |                                  |
|-------------------------------------------------------------|----------------------------------|
| Recommended Use                                             | Domestic, Hotel & Commercial     |
| Colour                                                      | Chrome with Porcelain<br>Handles |
| Finish                                                      | Polished                         |
| Material                                                    | DR Brass                         |
| Recommended Pressure Range                                  | 150 - 500 kPa                    |
| Maximum Continuous Working Temperature                      | 80 deg C                         |
| Suitable for Storage Tank Hot Water                         | Yes                              |
| Suitable for Continuous Flow Hot Water                      | Yes                              |
| Suitable for Gravity Feed Hot Water                         | No                               |
| WARRANTY                                                    |                                  |
| Warranty - Domestic Use                                     | 10 Years                         |
| Spare Parts & Labour                                        | 12 Months                        |
| Please refer to Warranty Page for full Terms and Conditions |                                  |