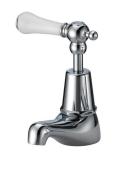

## Kado Era Pillar Taps Lever Porcelain Handle Chrome (5 Star)

## 9507607

| SPECIFICATIONS                                              |                                  |
|-------------------------------------------------------------|----------------------------------|
| Recommended Use                                             | Domestic, Hotel & Commercial     |
| Colour                                                      | Chrome with Porcelain<br>Handles |
| Finish                                                      | Polished                         |
| Material                                                    | DR Brass                         |
| Recommended Pressure Range                                  | 150 - 500 kPa                    |
| Maximum Continuous Working Temperature                      | 80 deg C                         |
| Suitable for Storage Tank Hot Water                         | Yes                              |
| Suitable for Continuous Flow Hot Water                      | Yes                              |
| Suitable for Gravity Feed Hot Water                         | No                               |
| WARRANTY                                                    |                                  |
| Warranty - Domestic Use                                     | 10 Years                         |
| Spare Parts & Labour                                        | 12 Months                        |
| Please refer to Warranty Page for full Terms and Conditions |                                  |