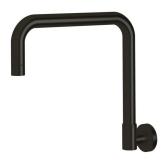

## Sussex Scala Wall Spa Outlet Square LUX PVD Matte Opium Black 2267140

| SPECIFICATIONS                                              |                                              |
|-------------------------------------------------------------|----------------------------------------------|
| Recommended Use                                             | Domestic;Hotel;Commercial                    |
| Colour Finish                                               | Matte Opium Black                            |
| Primary Material                                            | Brass                                        |
| Recommended Pressure Range                                  | 150 - 500 kPa as per AS3500                  |
| Max Continuous Working Temperature (deg C)                  | 65                                           |
| Min Continuous Working Temperature (deg C)                  | 5                                            |
| Hot Water Unit Suitability                                  | Gravity Feed;Storage<br>Tank;Continuous Flow |
| WARRANTY                                                    |                                              |
| Warranty - Domestic Use (Years)                             | 15                                           |
| Spare Parts & Labour (Years)                                | 15                                           |
| Please refer to Warranty Page for full Terms and Conditions |                                              |
|                                                             |                                              |