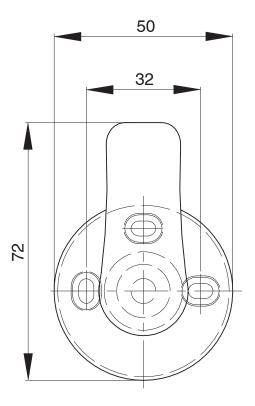

u Silk Robe Hook Chrome

## 9506617

| SPECIFICATIONS                                              |                              |
|-------------------------------------------------------------|------------------------------|
| Recommended Use                                             | Domestic, Hotel & Commercial |
| Colour                                                      | Chrome                       |
| Material                                                    | Zinc                         |
| WARRANTY                                                    |                              |
| Replacement Only - Domestic Use                             | 10 Years                     |
| Please refer to Warranty Page for full Terms and Conditions |                              |







Dimensions are nominal measurements only.

## **CLEANING RECOMMENDATIONS:**

We recommend the use of soapy water or approved cleaners. This product should not be cleaned with abrasive materials. Damage caused by any improper treatment is not covered by the product warranty. Refer to Warranty Conditions