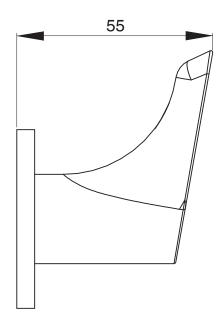

Silk Robe Hook Chrome

## 9506617

| SPECIFICATIONS                                              |                              |
|-------------------------------------------------------------|------------------------------|
| Recommended Use                                             | Domestic, Hotel & Commercial |
| Colour                                                      | Chrome                       |
| Material                                                    | Zinc                         |
| WARRANTY                                                    |                              |
| Replacement Only - Domestic Use                             | 10 Years                     |
| Please refer to Warranty Page for full Terms and Conditions |                              |







Dimensions are nominal measurements only.

## **CLEANING RECOMMENDATIONS:**

We recommend the use of soapy water or approved cleaners. This product should not be cleaned with abrasive materials. Damage caused by any improper treatment is not covered by the product warranty. Refer to Warranty Conditions