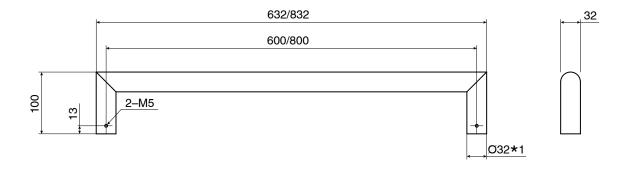

| Optional Left or Right       |
| Heating Method                                              | Dry Element                  |
| Power Wattage                                               | 19 W                         |
| Voltage                                                     | 12 V AC 50Hz                 |
| IP Rating                                                   | IP55                         |
| WARRANTY                                                    |                              |
| Warranty - Domestic Use                                     | 7 Years                      |
| Spare Parts & Labour                                        | 12 Months                    |
| Please refer to Warranty Page for full Terms and Conditions |                              |





Dimensions are nominal measurements only.

## **CLEANING RECOMMENDATIONS:**

We recommend the use of a soft dry cloth. This product should not be cleaned with abrasive materials or cleaning agents. Damage caused by improper treatment is not covered by the product warranty - refer to warranty conditions.