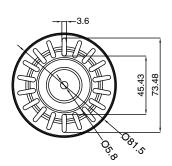

## Memo Basket Plug & Waste 90mm x 50mm (Suits Stainless Steel Sinks) Stainless Steel

2402728

| Recommended Use                                             | Domestic, Hotel & Commercial                     |
|-------------------------------------------------------------|--------------------------------------------------|
| Material                                                    | Stainless Steel (304 Grade)                      |
| Colour                                                      | Stainless Steel                                  |
| Finish                                                      | Satin                                            |
| Size                                                        | 90mm x 50mm                                      |
| Suitable for                                                | This waste is suitable for stainless steel sinks |
| WARRANTY                                                    |                                                  |
| Replacement Only - Domestic Use                             | 12 Months                                        |
| Please refer to Warranty Page for full Terms and Conditions |                                                  |

Dimensions are nominal measurements only.