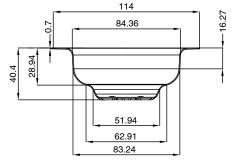

## Memo Basket Plug & Waste 90mm x 50mm (Suits Stainless Steel Sinks) Stainless Steel

2402728

| Recommended Use                                             | Domestic, Hotel & Commercial                     |
|-------------------------------------------------------------|--------------------------------------------------|
| Material                                                    | Stainless Steel (304 Grade)                      |
| Colour                                                      | Stainless Steel                                  |
| Finish                                                      | Satin                                            |
| Size                                                        | 90mm x 50mm                                      |
| Suitable for                                                | This waste is suitable for stainless steel sinks |
| WARRANTY                                                    |                                                  |
| Replacement Only - Domestic Use                             | 12 Months                                        |
| Please refer to Warranty Page for full Terms and Conditions |                                                  |

Dimensions are nominal measurements only.