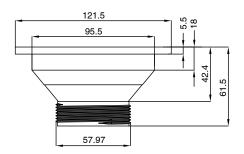

## Memo Basket Plug & Waste 90mm x 50mm (Suits Stainless Steel Sinks) Stainless Steel

2402728

| Recommended Use                                             | Domestic, Hotel & Commercial                     |
|-------------------------------------------------------------|--------------------------------------------------|
| Material                                                    | Stainless Steel (304 Grade)                      |
| Colour                                                      | Stainless Steel                                  |
| Finish                                                      | Satin                                            |
| Size                                                        | 90mm x 50mm                                      |
| Suitable for                                                | This waste is suitable for stainless steel sinks |
| WARRANTY                                                    |                                                  |
| Replacement Only - Domestic Use                             | 12 Months                                        |
| Please refer to Warranty Page for full Terms and Conditions |                                                  |

Dimensions are nominal measurements only.