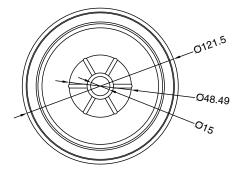

## Memo Basket Plug & Waste 90mm x 50mm (Suits Stainless Steel Sinks) Stainless Steel

2402728

| Recommended Use                                             | Domestic, Hotel & Commercial                     |
|-------------------------------------------------------------|--------------------------------------------------|
| Material                                                    | Stainless Steel (304 Grade)                      |
| Colour                                                      | Stainless Steel                                  |
| Finish                                                      | Satin                                            |
| Size                                                        | 90mm x 50mm                                      |
| Suitable for                                                | This waste is suitable for stainless steel sinks |
| WARRANTY                                                    |                                                  |
| Replacement Only - Domestic Use                             | 12 Months                                        |
| Please refer to Warranty Page for full Terms and Conditions |                                                  |

Dimensions are nominal measurements only.