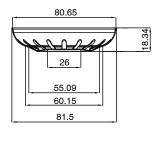

## Memo Basket Plug & Waste 90mm x 50mm (Suits Stainless Steel Sinks) Stainless Steel

2402728

| Recommended Use                                             | Domestic, Hotel & Commercial                     |
|-------------------------------------------------------------|--------------------------------------------------|
| Material                                                    | Stainless Steel (304 Grade)                      |
| Colour                                                      | Stainless Steel                                  |
| Finish                                                      | Satin                                            |
| Size                                                        | 90mm x 50mm                                      |
| Suitable for                                                | This waste is suitable for stainless steel sinks |
| WARRANTY                                                    |                                                  |
| Replacement Only - Domestic Use                             | 12 Months                                        |
| Please refer to Warranty Page for full Terms and Conditions |                                                  |

Dimensions are nominal measurements only.