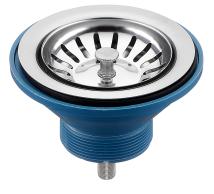

## Memo Basket Plug & Waste 90mm x 50mm (Suits Stainless Steel Sinks) Stainless Steel

2402728

| Recommended Use                                             | Domestic, Hotel & Commercial                     |
|-------------------------------------------------------------|--------------------------------------------------|
| Material                                                    | Stainless Steel (304 Grade)                      |
| Colour                                                      | Stainless Steel                                  |
| Finish                                                      | Satin                                            |
| Size                                                        | 90mm x 50mm                                      |
| Suitable for                                                | This waste is suitable for stainless steel sinks |
| WARRANTY                                                    |                                                  |
| Replacement Only - Domestic Use                             | 12 Months                                        |
| Please refer to Warranty Page for full Terms and Conditions |                                                  |