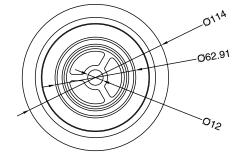

## Memo Basket Plug & Waste 90mm x 50mm (Suits Stainless Steel Sinks) Stainless Steel

2402728

| Recommended Use                                             | Domestic, Hotel & Commercial                     |
|-------------------------------------------------------------|--------------------------------------------------|
| Material                                                    | Stainless Steel (304 Grade)                      |
| Colour                                                      | Stainless Steel                                  |
| Finish                                                      | Satin                                            |
| Size                                                        | 90mm x 50mm                                      |
| Suitable for                                                | This waste is suitable for stainless steel sinks |
| WARRANTY                                                    |                                                  |
| Replacement Only - Domestic Use                             | 12 Months                                        |
| Please refer to Warranty Page for full Terms and Conditions |                                                  |

Dimensions are nominal measurements only.