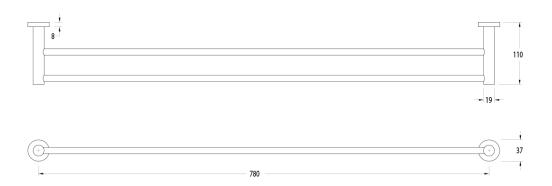

l Rail 780mm PVD Brushed Gold 9510923

| SPECIFICATIONS                                              |                              |
|-------------------------------------------------------------|------------------------------|
| Recommended Use                                             | Domestic, Hotel & Commercial |
| Colour                                                      | Brushed Gold                 |
| Material                                                    | DR Brass                     |
| WARRANTY                                                    |                              |
| Replacement Only - Domestic Use                             | 15 Years                     |
| Please refer to Warranty Page for full Terms and Conditions |                              |



Dimensions are nominal measurements only.

## **CLEANING RECOMMENDATIONS:**

We recommend the use of soapy water or approved cleaners. This product should not be cleaned with abrasive materials. Damage caused by any improper treatment is not covered by the product warranty. Refer to Warranty Conditions