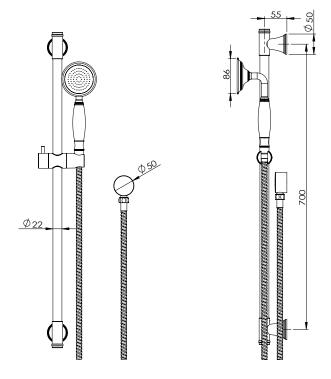

## Posh Canterbury Single Rail Shower with Wall Water Inlet Chrome (3 Star) 9511250

| SPECIFICATIONS                                              |                              |
|-------------------------------------------------------------|------------------------------|
| Recommended Use                                             | Domestic, Hotel & Commercial |
| Colour                                                      | Chrome                       |
| Finish                                                      | Polished                     |
| Material                                                    | Brass                        |
| Recommended Pressure Range                                  | 150-500 kPa                  |
| Maximum Continuous Working Temperature                      | 80 deg C                     |
| Suitable for Storage Tank Hot Water                         | Yes                          |
| Suitable for Continuous Flow Hot Water                      | Yes                          |
| Suitable for Gravity Feed Hot Water                         | No                           |
| WARRANTY                                                    |                              |
| Warranty - Domestic Use                                     | 7 Years                      |
| Parts Replacement Only                                      | 12 Months                    |
| Please refer to Warranty Page for full Terms and Conditions |                              |

Dimensions are nominal measurements only.