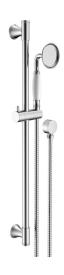

## Posh Canterbury Single Rail Shower with Wall Water Inlet Chrome (3 Star) 9511250

| SPECIFICATIONS                                              |                              |
|-------------------------------------------------------------|------------------------------|
| Recommended Use                                             | Domestic, Hotel & Commercial |
| Colour                                                      | Chrome                       |
| Finish                                                      | Polished                     |
| Material                                                    | Brass                        |
| Recommended Pressure Range                                  | 150-500 kPa                  |
| Maximum Continuous Working Temperature                      | 80 deg C                     |
| Suitable for Storage Tank Hot Water                         | Yes                          |
| Suitable for Continuous Flow Hot Water                      | Yes                          |
| Suitable for Gravity Feed Hot Water                         | No                           |
| WARRANTY                                                    |                              |
| Warranty - Domestic Use                                     | 7 Years                      |
| Parts Replacement Only                                      | 12 Months                    |
| Please refer to Warranty Page for full Terms and Conditions |                              |