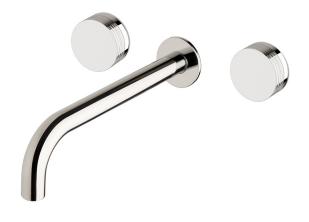

## Milli Pure Bath Set 250mm with Cirque Textured Handles

| SPECIFICATIONS                                              |                                                             |
|-------------------------------------------------------------|-------------------------------------------------------------|
| Recommended Use                                             | Domestic, Commercial, Hotel                                 |
| Colour Variations                                           | Chrome, Matte Black,<br>Brushed Nickel, Brushed<br>Gunmetal |
| Recommended Pressure Range                                  | 300 - 500Kpa                                                |
| Max Continuous Working Pressure                             | 500Kpa                                                      |
| Max Continuous Working Temperature                          | 65 deg. C                                                   |
| Suitable for Storage Tank Hot Water                         | Yes                                                         |
| Suitable for Continuous Flow Hot Water                      | Yes                                                         |
| Suitable for Gravity Feed Hot Water                         | No                                                          |
| WARRANTY                                                    |                                                             |
| Warranty - Domestic Use                                     | 15 Years                                                    |
| Spare Parts<br>Labour                                       | 1 Year<br>1 Year                                            |
| Please refer to Warranty Page for full Terms and Conditions |                                                             |