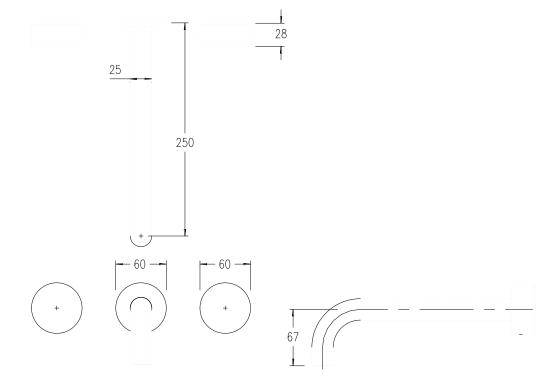

## Milli Pure Bath Set 250mm with Cirque Textured Handles

| SPECIFICATIONS                                              |                                                             |
|-------------------------------------------------------------|-------------------------------------------------------------|
| Recommended Use                                             | Domestic, Commercial, Hotel                                 |
| Colour Variations                                           | Chrome, Matte Black,<br>Brushed Nickel, Brushed<br>Gunmetal |
| Recommended Pressure Range                                  | 300 - 500Kpa                                                |
| Max Continuous Working Pressure                             | 500Kpa                                                      |
| Max Continuous Working Temperature                          | 65 deg. C                                                   |
| Suitable for Storage Tank Hot Water                         | Yes                                                         |
| Suitable for Continuous Flow Hot Water                      | Yes                                                         |
| Suitable for Gravity Feed Hot Water                         | No                                                          |
| WARRANTY                                                    |                                                             |
| Warranty - Domestic Use                                     | 15 Years                                                    |
| Spare Parts<br>Labour                                       | 1 Year<br>1 Year                                            |
| Please refer to Warranty Page for full Terms and Conditions |                                                             |

reece

Dimensions are nominal measurements only.

Disclaimer: Products in this specification manual must by regulation be installed by licensed and registered trade people. The manufacturer/distributor reserves the right to vary specifications or delete models from their range without prior notification. Dimensions are nominal measurements only. Dimensions and set-outs listed are correct at time of publication however the manufacturer/distributor takes no responsibility for printing errors.