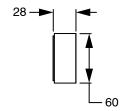

| DR Brass                     |
| Recommended Pressure Range                                  | 150 - 500 kPa as per AS3500  |
| Max Continuous Working Temperature (deg C)                  | 65                           |
| Min Continuous Working Temperature (deg C)                  | 5                            |
| Hot Water Unit Suitability                                  | Storage Tank;Continuous Flow |
| WARRANTY                                                    |                              |
| Warranty - Domestic Use (Years)                             | 15                           |
| Spare Parts & Labour (Years)                                | 1                            |
| Please refer to Warranty Page for full Terms and Conditions |                              |













Dimensions are nominal measurements only.

## **CLEANING RECOMMENDATIONS:**

We recommend the use of soapy water or approved cleaners. This product should not be cleaned with abrasive materials. Damage caused by any improper treatment is not covered by the product warranty. Refer to Warranty Conditions