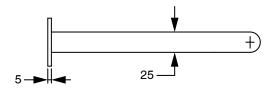

| DR Brass                     |
| Recommended Pressure Range                                  | 150 - 500 kPa as per AS3500  |
| Max Continuous Working Temperature (deg C)                  | 65                           |
| Min Continuous Working Temperature (deg C)                  | 5                            |
| Hot Water Unit Suitability                                  | Storage Tank;Continuous Flow |
| WARRANTY                                                    |                              |
| Warranty - Domestic Use (Years)                             | 15                           |
| Spare Parts & Labour (Years)                                | 1                            |
| Please refer to Warranty Page for full Terms and Conditions |                              |













Dimensions are nominal measurements only.

## **CLEANING RECOMMENDATIONS:**

We recommend the use of soapy water or approved cleaners. This product should not be cleaned with abrasive materials. Damage caused by any improper treatment is not covered by the product warranty. Refer to Warranty Conditions