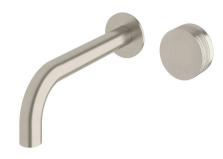

## Milli Pure Progressive Wall Basin Mixer Tap System 250mm with Cirque Textured Handle PVD Brushed Nickel (3 Star) 9511537

| SPECIFICATIONS                                              |                              |
|-------------------------------------------------------------|------------------------------|
| Recommended Use                                             | Domestic;Hotel;Commercial    |
| Colour Finish                                               | Brushed Nickel               |
| Primary Material                                            | DR Brass                     |
| Recommended Pressure Range                                  | 150 - 500 kPa as per AS3500  |
| Max Continuous Working Temperature (deg C)                  | 65                           |
| Min Continuous Working Temperature (deg C)                  | 5                            |
| Hot Water Unit Suitability                                  | Storage Tank;Continuous Flow |
| WARRANTY                                                    |                              |
| Warranty - Domestic Use (Years)                             | 15                           |
| Spare Parts & Labour (Years)                                | 1                            |
| Please refer to Warranty Page for full Terms and Conditions |                              |