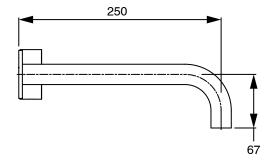

## Milli Pure Progressive Wall Basin Mixer Tap System 250mm with Cirque Textured Handle PVD Brushed Nickel (3 Star) 9511537

| SPECIFICATIONS                                              |                              |
|-------------------------------------------------------------|------------------------------|
| Recommended Use                                             | Domestic;Hotel;Commercial    |
| Colour Finish                                               | Brushed Nickel               |
| Primary Material                                            | DR Brass                     |
| Recommended Pressure Range                                  | 150 - 500 kPa as per AS3500  |
| Max Continuous Working Temperature (deg C)                  | 65                           |
| Min Continuous Working Temperature (deg C)                  | 5                            |
| Hot Water Unit Suitability                                  | Storage Tank;Continuous Flow |
| WARRANTY                                                    |                              |
| Warranty - Domestic Use (Years)                             | 15                           |
| Spare Parts & Labour (Years)                                | 1                            |
| Please refer to Warranty Page for full Terms and Conditions |                              |

Dimensions are nominal measurements only.