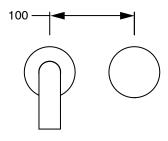

DR Brass                     |
| Recommended Pressure Range                                  | 150 - 500 kPa as per AS3500  |
| Max Continuous Working Temperature (deg C)                  | 65                           |
| Min Continuous Working Temperature (deg C)                  | 5                            |
| Hot Water Unit Suitability                                  | Storage Tank;Continuous Flow |
| WARRANTY                                                    |                              |
| Warranty - Domestic Use (Years)                             | 15                           |
| Spare Parts & Labour (Years)                                | 1                            |
| Please refer to Warranty Page for full Terms and Conditions |                              |













Dimensions are nominal measurements only.

## **CLEANING RECOMMENDATIONS:**

We recommend the use of soapy water or approved cleaners. This product should not be cleaned with abrasive materials. Damage caused by any improper treatment is not covered by the product warranty. Refer to Warranty Conditions