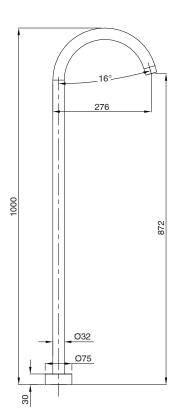

| 150 - 800 kPa                |
| Maximum Continuous Working Temperature                      | 70 deg C                     |
| Suitable for Storage Tank Hot Water                         | Yes                          |
| Suitable for Continuous Flow Hot Water                      | Yes                          |
| Suitable for Gravity Feed Hot Water                         | No                           |
| WARRANTY                                                    |                              |
| Warranty - Domestic Use                                     | 10 Years                     |
| Spare Parts & Labour                                        | 12 Months                    |
| Please refer to Warranty Page for full Terms and Conditions |                              |





Dimensions are nominal measurements only.

## **CLEANING RECOMMENDATIONS:**

We recommend the use of soapy water or approved cleaners. This product should not be cleaned with abrasive materials. Damage caused by any improper treatment is not covered by the product warranty. Refer to Warranty Conditions