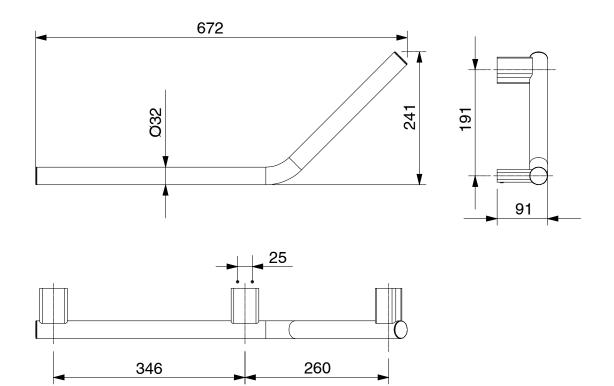

## Mizu Drift Assisted Living Angled Grab Rail Left 260mm x 346mm 135 Degree Chrome Plated

**Note:** The Mizu Drift Assisted Living range is not intended for installation in AS 1428 spaces. Consult with a Reece showroom representative for any AS 1428 requirements.

Dimensions are nominal measurements only.