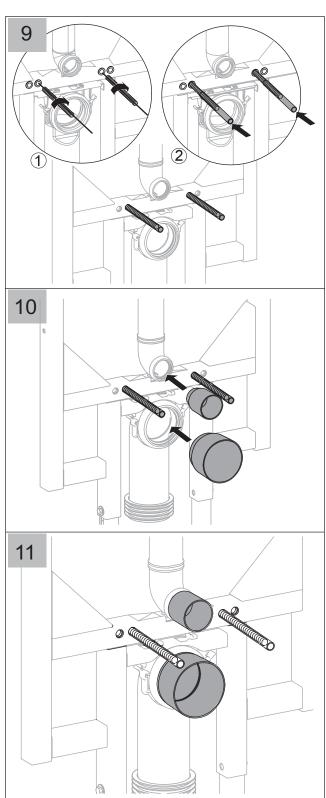

#### **INSTALLATION**

Please note: For height of measurements between bottom of flush pipe and pan, refer to your pan specifications. **Important:** the front face of the pan bracket should be flush with the front face of the studs. Bracket is suitable for use on non compressible wall materials only. Installer must ensure that the fram is fixed appropriately to structure to be able to support 400kg on the pan.

**Important:** the front face of the pan bracket should be flush with the front face of the studs. Bracket is suitable for use on non compressible wall materials only. Installer must ensure that the fram is fixed appropriately to structure to be able to support 400kg on the pan.