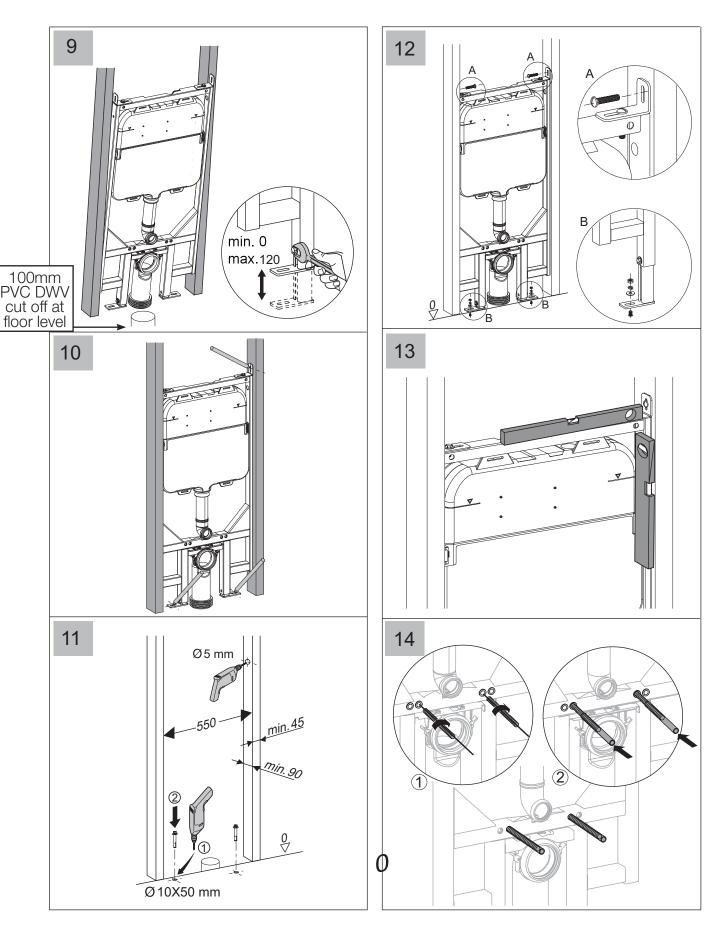

#### **INSTALLATION**

Please note: For height of measurements between bottom of flush pipe and pan, refer to your pan specifications. **Important:** the front face of the pan bracket should be flush with the front face of the studs. Bracket is suitable for use on non compressible wall materials only. Installer must ensure that the fram is fixed appropriately to structure to be able to support 400kg on the pan.

**Important:** the front face of the pan bracket should be flush with the front face of the studs. Bracket is suitable for use on non compressible wall materials only. Installer must ensure that the fram is fixed appropriately to structure to be able to support 400kg on the pan.