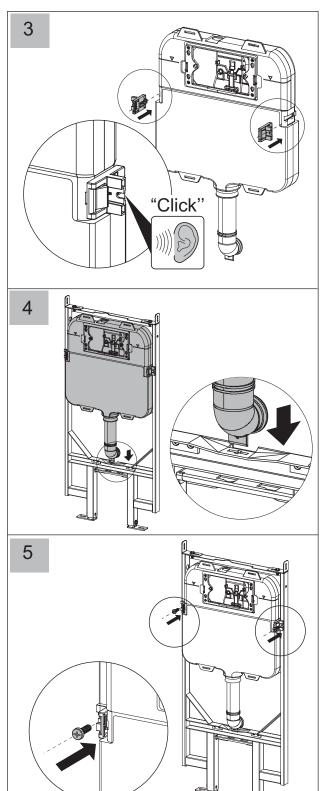

#### **INSTALLATION**

Please note: For height of measurements between bottom of flush pipe and pan, refer to your pan specifications. **Important:** the front face of the pan bracket should be flush with the front face of the studs. Bracket is suitable for use on non compressible wall materials only. Installer must ensure that the fram is fixed appropriately to structure to be able to support 400kg on the pan.

**Important:** the front face of the pan bracket should be flush with the front face of the studs. Bracket is suitable for use on non compressible wall materials only. Installer must ensure that the fram is fixed appropriately to structure to be able to support 400kg on the pan.