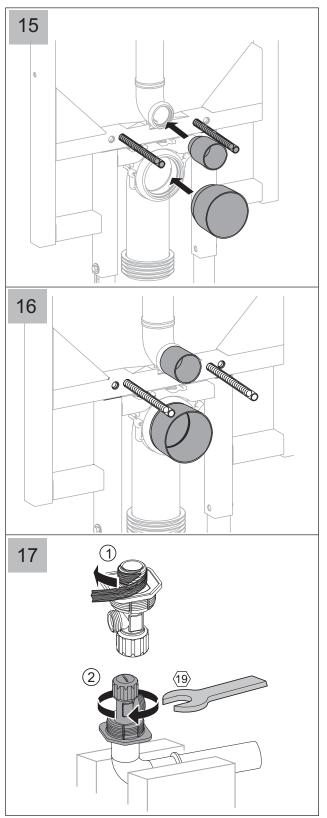

#### **INSTALLATION**

Please note: For height of measurements between bottom of flush pipe and pan, refer to your pan specifications. **Important:** the front face of the pan bracket should be flush with the front face of the studs. Bracket is suitable for use on non compressible wall materials only. Installer must ensure that the fram is fixed appropriately to structure to be able to support 400kg on the pan.

**Important:** the front face of the pan bracket should be flush with the front face of the studs. Bracket is suitable for use on non compressible wall materials only. Installer must ensure that the fram is fixed appropriately to structure to be able to support 400kg on the pan.