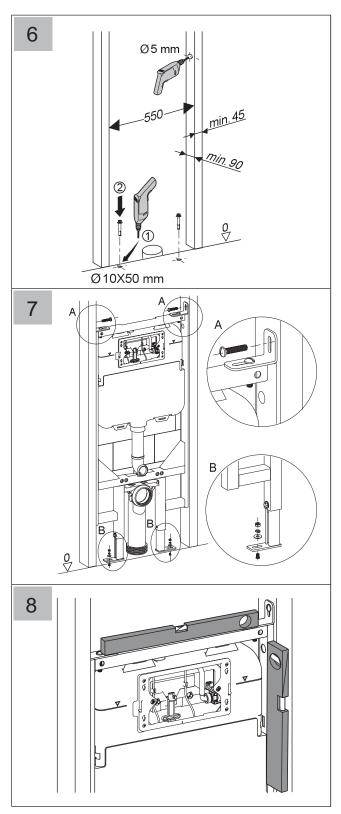

#### **INSTALLATION**

Please note: For height of measurements between bottom of flush pipe and pan, refer to your pan specifications. **Important:** the front face of the pan bracket should be flush with the front face of the studs. Bracket is suitable for use on non compressible wall materials only. Installer must ensure that the fram is fixed appropriately to structure to be able to support 400kg on the pan.

**Important:** the front face of the pan bracket should be flush with the front face of the studs. Bracket is suitable for use on non compressible wall materials only. Installer must ensure that the fram is fixed appropriately to structure to be able to support 400kg on the pan.