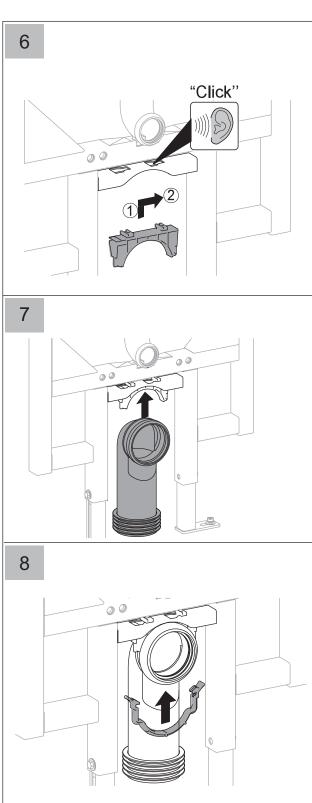

#### **INSTALLATION**

Please note: For height of measurements between bottom of flush pipe and pan, refer to your pan specifications. **Important:** the front face of the pan bracket should be flush with the front face of the studs. Bracket is suitable for use on non compressible wall materials only. Installer must ensure that the fram is fixed appropriately to structure to be able to support 400kg on the pan.

**Important:** the front face of the pan bracket should be flush with the front face of the studs. Bracket is suitable for use on non compressible wall materials only. Installer must ensure that the fram is fixed appropriately to structure to be able to support 400kg on the pan.