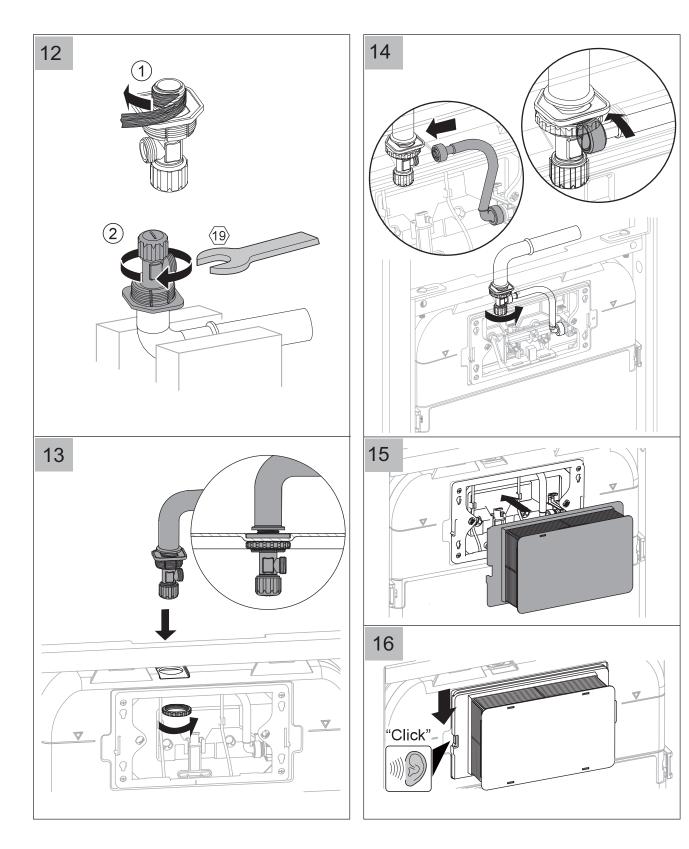

For button installation, refer to individual button instructions

Note: Refer to installation instructions for your selected pan