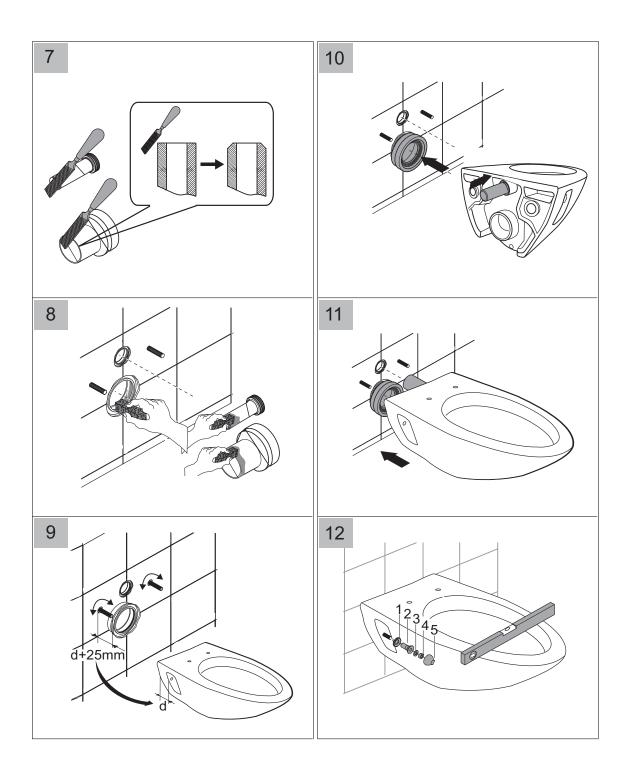

#### **INSTALLATION**

Please note: For height of measurements between bottom of flush pipe and pan, refer to your pan specifications. **Important:** the front face of the pan bracket should be flush with the front face of the studs. Bracket is suitable for use on non compressible wall materials only. Installer must ensure that the fram is fixed appropriately to structure to be able to support 400kg on the pan.

**Important:** the front face of the pan bracket should be flush with the front face of the studs. Bracket is suitable for use on non compressible wall materials only. Installer must ensure that the fram is fixed appropriately to structure to be able to support 400kg on the pan.

For button installation, refer to individual button instructions

Note: Refer to installation instructions for your selected pan