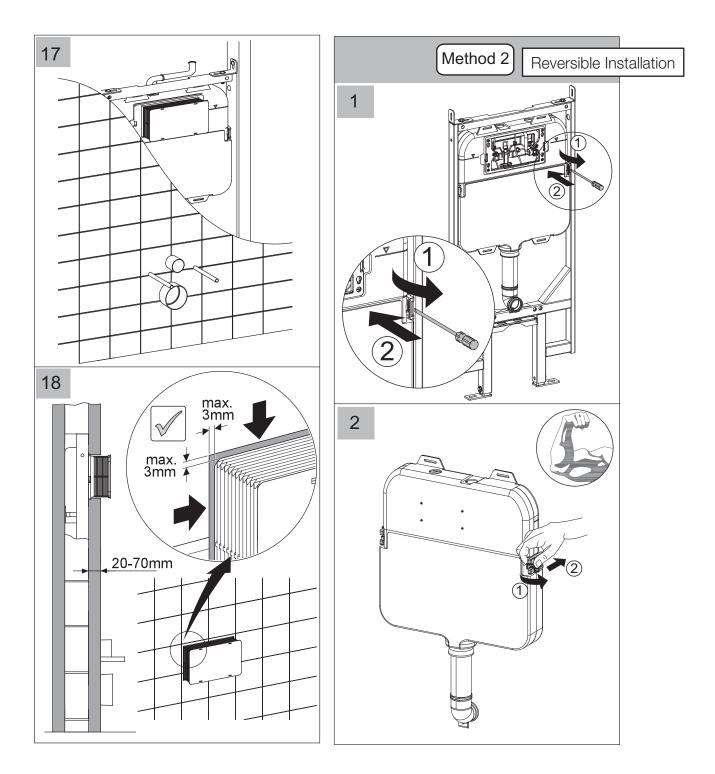

#### **INSTALLATION**

Please note: For height of measurements between bottom of flush pipe and pan, refer to your pan specifications. **Important:** the front face of the pan bracket should be flush with the front face of the studs. Bracket is suitable for use on non compressible wall materials only. Installer must ensure that the fram is fixed appropriately to structure to be able to support 400kg on the pan.

**Important:** the front face of the pan bracket should be flush with the front face of the studs. Bracket is suitable for use on non compressible wall materials only. Installer must ensure that the fram is fixed appropriately to structure to be able to support 400kg on the pan.