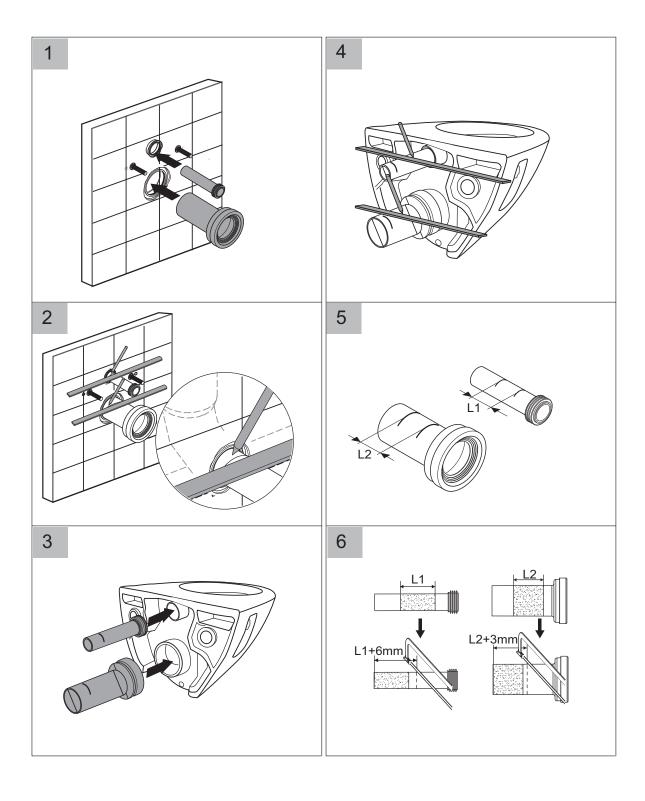

#### **INSTALLATION**

Please note: For height of measurements between bottom of flush pipe and pan, refer to your pan specifications. **Important:** the front face of the pan bracket should be flush with the front face of the studs. Bracket is suitable for use on non compressible wall materials only. Installer must ensure that the fram is fixed appropriately to structure to be able to support 400kg on the pan.

**Important:** the front face of the pan bracket should be flush with the front face of the studs. Bracket is suitable for use on non compressible wall materials only. Installer must ensure that the fram is fixed appropriately to structure to be able to support 400kg on the pan.