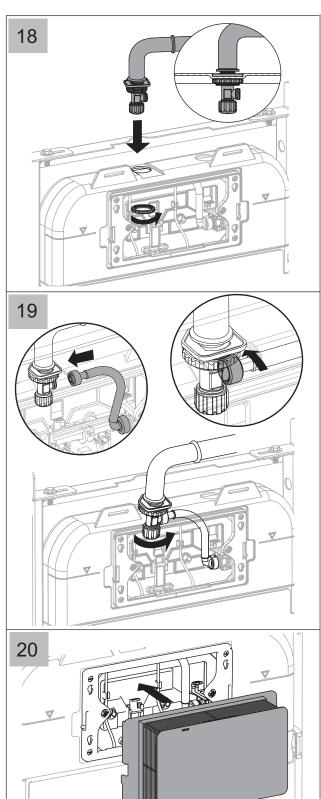

For button installation, refer to individual button instructions

Note: Refer to installation instructions for your selected pan