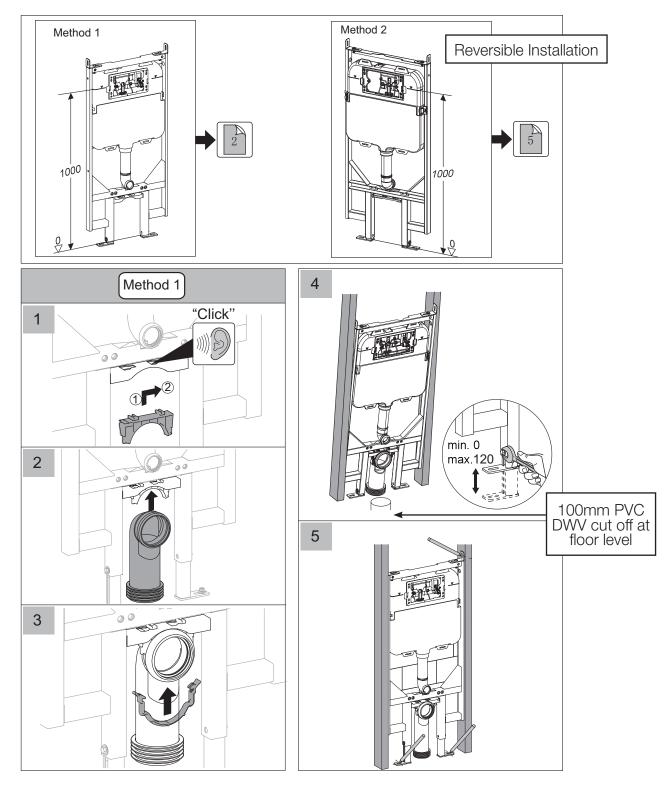

#### **INSTALLATION**

Please note: For height of measurements between bottom of flush pipe and pan, refer to your pan specifications. **Important:** the front face of the pan bracket should be flush with the front face of the studs. Bracket is suitable for use on non compressible wall materials only. Installer must ensure that the fram is fixed appropriately to structure to be able to support 400kg on the pan.

**Important:** the front face of the pan bracket should be flush with the front face of the studs. Bracket is suitable for use on non compressible wall materials only. Installer must ensure that the fram is fixed appropriately to structure to be able to support 400kg on the pan.