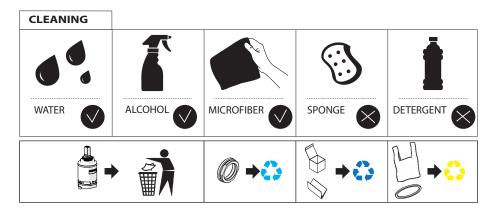

#### **IMPORTANT NOTE**

Mixer must be installed to the requirements of AS/NZS 3500 by a qualified plumber. Your mixer comes to you already factory assembled and tested. We do not recommend the dismantling of any internal part of the mixer. The mixers are factory tested and sealed so as to give the best performance.