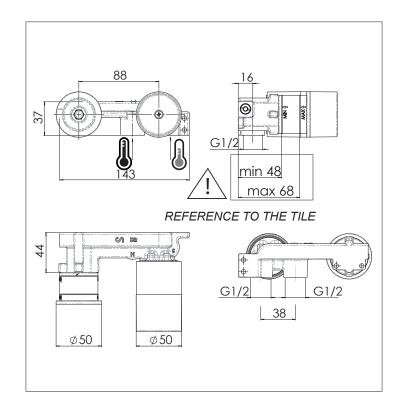

# Milli Zato Bath & Basin Mixer Wall Set

### **INSTALLATION INSTRUCTIONS**

#### **IMPORTANT NOTE**

Mixer must be installed to the requirements of AS/NZS 3500 by a qualified plumber. Your mixer comes to you already factory assembled and tested. We do not recommend the dismantling of any internal part of the mixer. The mixers are factory tested and sealed so as to give the best performance.









Plumbers, please ensure a copy of the installation instructions is left with the end user for future reference

Published 18/12/2020



# Milli Zato Bath & Basin Mixer Wall Set

### **INSTALLATION INSTRUCTIONS**