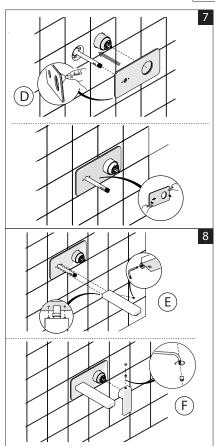

# Milli Zato Bath & Basin Mixer Wall Set

### **INSTALLATION INSTRUCTIONS**

#### **IMPORTANT NOTE**

Mixer must be installed to the requirements of AS/NZS 3500 by a qualified plumber. Your mixer comes to you already factory assembled and tested. We do not recommend the dismantling of any internal part of the mixer. The mixers are factory tested and sealed so as to give the best performance.









Plumbers, please ensure a copy of the installation instructions is left with the end user for future reference

Published 18/12/2020



# Milli Zato Bath & Basin Mixer Wall Set

### **INSTALLATION INSTRUCTIONS**