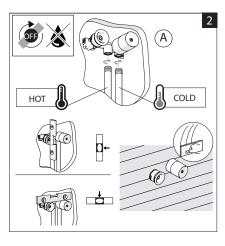

#### **IMPORTANT NOTE**

Mixer must be installed to the requirements of AS/NZS 3500 by a qualified plumber. Your mixer comes to you already factory assembled and tested. We do not recommend the dismantling of any internal part of the mixer. The mixers are factory tested and sealed so as to give the best performance.