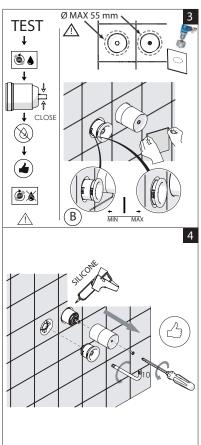

#### **IMPORTANT NOTE**

Mixer must be installed to the requirements of AS/NZS 3500 by a qualified plumber. Your mixer comes to you already factory assembled and tested. We do not recommend the dismantling of any internal part of the mixer. The mixers are factory tested and sealed so as to give the best performance.