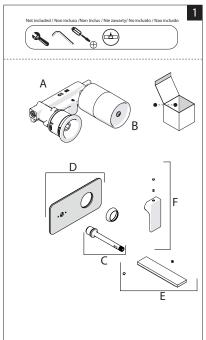

# Milli Zato Bath & Basin Mixer Wall Set

### **INSTALLATION INSTRUCTIONS**

#### **IMPORTANT NOTE**

Mixer must be installed to the requirements of AS/NZS 3500 by a qualified plumber. Your mixer comes to you already factory assembled and tested. We do not recommend the dismantling of any internal part of the mixer. The mixers are factory tested and sealed so as to give the best performance.









Plumbers, please ensure a copy of the installation instructions is left with the end user for future reference

Published 18/12/2020



# Milli Zato Bath & Basin Mixer Wall Set

### **INSTALLATION INSTRUCTIONS**