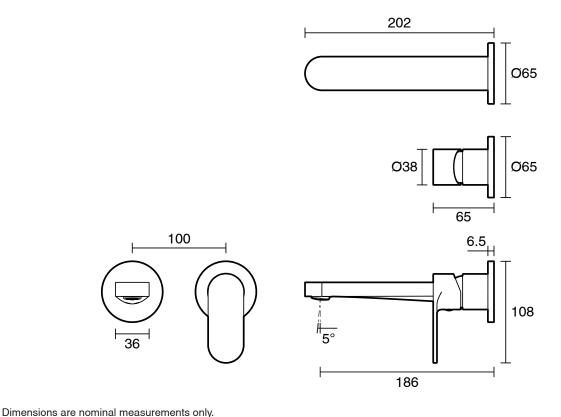

## Mizu Soothe MK2 Wall Basin/Bath Mixer Set 2 Piece Kit Brushed Brass (6 Star)

9512399

| SPECIFICATIONS                              |                           |
|---------------------------------------------|---------------------------|
| Recommended Use                             | Domestic;Commercial;Hotel |
| Colour Finish                               | Brushed Brass             |
| Primary Material                            | Lead Free Brass           |
| WARRANTY                                    |                           |
| Warranty - Domestic Use (Years)             | 10                        |
| Spare Parts & Labour (Years)                | 1                         |
| Please refer to Warranty Page for full Terr | ns and Conditions         |
|                                             |                           |

Disclaimer: Products in this specification manual must by regulation be installed by licensed and registered trade people. The manufacturer/distributor reserves the right to vary specifications or delete models from their range without prior notification. Dimensions are nominal measurements only. Dimensions and set-outs listed are correct at time of publication however the manufacturer/distributor takes no responsibility for printing errors.