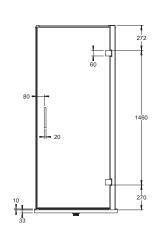

-------------------------|
| Recommended Use                   | Domestic, Hotel & Commercial  |
| Shower Screen Material            | 6mm Toughened Glass           |
| Shower Base                       | Sold Separately               |
| Door Design                       | 90° Hinged Swing Opening Door |
| Door Opening                      | Left or Right Hand Opening    |
| Handle Type                       | Double Handle                 |
| Handle Colour                     | Silver Chrome                 |
| WARRANTY                          |                               |
| Warranty - Domestic Use           | 7 Years                       |
| Spare Parts & Labour              | 12 Months                     |
| Please refer to Warranty Page for | full Terms and Conditions     |











Left Hand

Right Hand

Dimensions are nominal measurements only.

## **CLEANING RECOMMENDATIONS:**

We recommend the use of soapy water or approved cleaners. This product should not be cleaned with abrasive materials. Damage caused by any improper treatment is not covered by the product warranty. Refer to Warranty Conditions