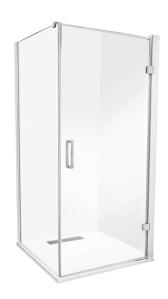

## Posh Domaine MK2 Semi Frameless Hinged Shower Screen and Return 900x900x2000

2350226

| SPECIFICATIONS                    |                               |
|-----------------------------------|-------------------------------|
| Recommended Use                   | Domestic, Hotel & Commercial  |
| Shower Screen Material            | 6mm Toughened Glass           |
| Shower Base                       | Sold Separately               |
| Door Design                       | 90° Hinged Swing Opening Door |
| Door Opening                      | Left or Right Hand Opening    |
| Handle Type                       | Double Handle                 |
| Handle Colour                     | Silver Chrome                 |
| WARRANTY                          |                               |
| Warranty - Domestic Use           | 7 Years                       |
| Spare Parts & Labour              | 12 Months                     |
| Please refer to Warranty Page for | full Terms and Conditions     |