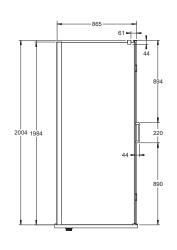

-----------------------|
| Recommended Use                   | Domestic, Hotel & Commercial  |
| Shower Screen Material            | 6mm Toughened Glass           |
| Shower Base                       | Sold Separately               |
| Door Design                       | 90° Hinged Swing Opening Door |
| Door Opening                      | Left or Right Hand Opening    |
| Handle Type                       | Double Handle                 |
| Handle Colour                     | Silver Chrome                 |
| WARRANTY                          |                               |
| Warranty - Domestic Use           | 7 Years                       |
| Spare Parts & Labour              | 12 Months                     |
| Please refer to Warranty Page for | full Terms and Conditions     |











Left Hand

Right Hand

Dimensions are nominal measurements only.

## **CLEANING RECOMMENDATIONS:**

We recommend the use of soapy water or approved cleaners. This product should not be cleaned with abrasive materials. Damage caused by any improper treatment is not covered by the product warranty. Refer to Warranty Conditions