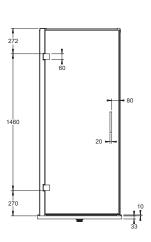

## Posh Domaine MK2 Semi Frameless Hinged Shower Screen and Return 900x900x2000

2350226

| SPECIFICATIONS                    |                               |
|-----------------------------------|-------------------------------|
| Recommended Use                   | Domestic, Hotel & Commercial  |
| Shower Screen Material            | 6mm Toughened Glass           |
| Shower Base                       | Sold Separately               |
| Door Design                       | 90° Hinged Swing Opening Door |
| Door Opening                      | Left or Right Hand Opening    |
| Handle Type                       | Double Handle                 |
| Handle Colour                     | Silver Chrome                 |
| WARRANTY                          |                               |
| Warranty - Domestic Use           | 7 Years                       |
| Spare Parts & Labour              | 12 Months                     |
| Please refer to Warranty Page for | full Terms and Conditions     |

Left Hand

Right Hand

Dimensions are nominal measurements only.