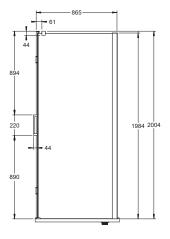

---------------------|
| Recommended Use                   | Domestic, Hotel & Commercial  |
| Shower Screen Material            | 6mm Toughened Glass           |
| Shower Base                       | Sold Separately               |
| Door Design                       | 90° Hinged Swing Opening Door |
| Door Opening                      | Left or Right Hand Opening    |
| Handle Type                       | Double Handle                 |
| Handle Colour                     | Silver Chrome                 |
| WARRANTY                          |                               |
| Warranty - Domestic Use           | 7 Years                       |
| Spare Parts & Labour              | 12 Months                     |
| Please refer to Warranty Page for | full Terms and Conditions     |











Left Hand

Right Hand

Dimensions are nominal measurements only.

## **CLEANING RECOMMENDATIONS:**

We recommend the use of soapy water or approved cleaners. This product should not be cleaned with abrasive materials. Damage caused by any improper treatment is not covered by the product warranty. Refer to Warranty Conditions