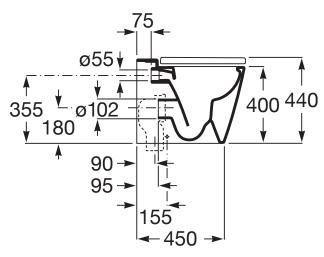

## Roca Inspira Rimless Back to Wall Pan with Soft Close Quick Release Seat (4 Star)

| SPECIFICATIONS                                              |                                                        |
|-------------------------------------------------------------|--------------------------------------------------------|
| Recommended Use                                             | Domestic, Hotel & Commercial                           |
| Material                                                    | Vitreous China                                         |
| Colour                                                      | White                                                  |
| Weight of Pan                                               | 32kg                                                   |
| Toilet Seat                                                 | Soft Close<br>Quick Release<br>Supralit                |
| Rim Configuration                                           | Rimless                                                |
| Set Out                                                     | S Trap: 95mm<br>P Trap: 180mm                          |
| Outlet Type                                                 | Universal S & P<br>Using Conversion Bend<br>(supplied) |
| WARRANTY                                                    |                                                        |
| Warranty - Domestic Use                                     | 15 Years                                               |
| Spare Parts & Labour                                        | 12 Months                                              |
| Please refer to Warranty Page for full Terms and Conditions |                                                        |

Dimensions are nominal measurements only.

Disclaimer: Products in this specification manual must by regulation be installed by licensed and registered trade people. The manufacturer/distributor reserves the right to vary specifications or delete models from their range without prior notification. Dimensions are nominal measurements only. Dimensions and set-outs listed are correct at time of publication however the manufacturer/distributor takes no responsibility for printing errors.