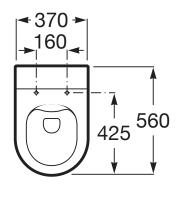

## Roca Inspira Rimless Back to Wall Pan with Soft Close Quick Release Seat (4 Star)

| SPECIFICATIONS                                              |                                                        |
|-------------------------------------------------------------|--------------------------------------------------------|
| Recommended Use                                             | Domestic, Hotel & Commercial                           |
| Material                                                    | Vitreous China                                         |
| Colour                                                      | White                                                  |
| Weight of Pan                                               | 32kg                                                   |
| Toilet Seat                                                 | Soft Close<br>Quick Release<br>Supralit                |
| Rim Configuration                                           | Rimless                                                |
| Set Out                                                     | S Trap: 95mm<br>P Trap: 180mm                          |
| Outlet Type                                                 | Universal S & P<br>Using Conversion Bend<br>(supplied) |
| WARRANTY                                                    |                                                        |
| Warranty - Domestic Use                                     | 15 Years                                               |
| Spare Parts & Labour                                        | 12 Months                                              |
| Please refer to Warranty Page for full Terms and Conditions |                                                        |

Dimensions are nominal measurements only.

Disclaimer: Products in this specification manual must by regulation be installed by licensed and registered trade people. The manufacturer/distributor reserves the right to vary specifications or delete models from their range without prior notification. Dimensions are nominal measurements only. Dimensions and set-outs listed are correct at time of publication however the manufacturer/distributor takes no responsibility for printing errors.