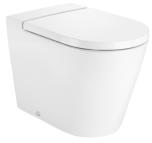

## Roca Inspira Rimless Back to Wall Pan with Soft Close Quick Release Seat (4 Star)

| SPECIFICATIONS                                              |                                                        |
|-------------------------------------------------------------|--------------------------------------------------------|
| Recommended Use                                             | Domestic, Hotel & Commercial                           |
| Material                                                    | Vitreous China                                         |
| Colour                                                      | White                                                  |
| Weight of Pan                                               | 32kg                                                   |
| Toilet Seat                                                 | Soft Close<br>Quick Release<br>Supralit                |
| Rim Configuration                                           | Rimless                                                |
| Set Out                                                     | S Trap: 95mm<br>P Trap: 180mm                          |
| Outlet Type                                                 | Universal S & P<br>Using Conversion Bend<br>(supplied) |
| WARRANTY                                                    |                                                        |
| Warranty - Domestic Use                                     | 15 Years                                               |
| Spare Parts & Labour                                        | 12 Months                                              |
| Please refer to Warranty Page for full Terms and Conditions |                                                        |