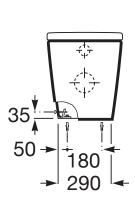

## Roca Inspira Rimless Back to Wall Pan with Soft Close Quick Release Seat (4 Star)

| SPECIFICATIONS                                              |                                                        |
|-------------------------------------------------------------|--------------------------------------------------------|
| Recommended Use                                             | Domestic, Hotel & Commercial                           |
| Material                                                    | Vitreous China                                         |
| Colour                                                      | White                                                  |
| Weight of Pan                                               | 32kg                                                   |
| Toilet Seat                                                 | Soft Close<br>Quick Release<br>Supralit                |
| Rim Configuration                                           | Rimless                                                |
| Set Out                                                     | S Trap: 95mm<br>P Trap: 180mm                          |
| Outlet Type                                                 | Universal S & P<br>Using Conversion Bend<br>(supplied) |
| WARRANTY                                                    |                                                        |
| Warranty - Domestic Use                                     | 15 Years                                               |
| Spare Parts & Labour                                        | 12 Months                                              |
| Please refer to Warranty Page for full Terms and Conditions |                                                        |

Dimensions are nominal measurements only.

Disclaimer: Products in this specification manual must by regulation be installed by licensed and registered trade people. The manufacturer/distributor reserves the right to vary specifications or delete models from their range without prior notification. Dimensions are nominal measurements only. Dimensions and set-outs listed are correct at time of publication however the manufacturer/distributor takes no responsibility for printing errors.