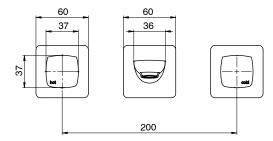

| 150 - 500 kPa                |
| Maximum Continuous Working Temperature                      | 75 deg C                     |
| Suitable for Storage Tank Hot Water                         | Yes                          |
| Suitable for Continuous Flow Hot Water                      | Yes                          |
| Suitable for Gravity Feed Hot Water                         | No                           |
| WARRANTY                                                    |                              |
| Warranty - Domestic Use                                     | 15 Years                     |
| Spare Parts & Labour                                        | 12 Months                    |
| Please refer to Warranty Page for full Terms and Conditions |                              |







Dimensions are nominal measurements only.

## **CLEANING RECOMMENDATIONS:**

We recommend the use of soapy water or approved cleaners. This product should not be cleaned with abrasive materials. Damage caused by any improper treatment is not covered by the product warranty. Refer to Warranty Conditions