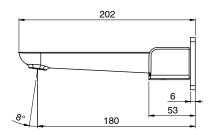

| 150 - 500 kPa                |
| Maximum Continuous Working Temperature                      | 75 deg C                     |
| Suitable for Storage Tank Hot Water                         | Yes                          |
| Suitable for Continuous Flow Hot Water                      | Yes                          |
| Suitable for Gravity Feed Hot Water                         | No                           |
| WARRANTY                                                    |                              |
| Warranty - Domestic Use                                     | 15 Years                     |
| Spare Parts & Labour                                        | 12 Months                    |
| Please refer to Warranty Page for full Terms and Conditions |                              |







Dimensions are nominal measurements only.

## **CLEANING RECOMMENDATIONS:**

We recommend the use of soapy water or approved cleaners. This product should not be cleaned with abrasive materials. Damage caused by any improper treatment is not covered by the product warranty. Refer to Warranty Conditions