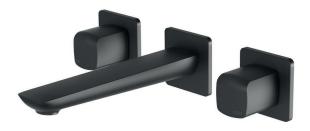

## Milli Glance Wall Basin Set Matte Black

## 2285932

| SPECIFICATIONS                                              |                              |
|-------------------------------------------------------------|------------------------------|
| Recommended Use                                             | Domestic, Hotel & Commercial |
| Colour                                                      | Matte Black                  |
| Finish                                                      | Matte                        |
| Material                                                    | DR Brass                     |
| Recommended Pressure Range                                  | 150 - 500 kPa                |
| Maximum Continuous Working Temperature                      | 75 deg C                     |
| Suitable for Storage Tank Hot Water                         | Yes                          |
| Suitable for Continuous Flow Hot Water                      | Yes                          |
| Suitable for Gravity Feed Hot Water                         | No                           |
| WARRANTY                                                    |                              |
| Warranty - Domestic Use                                     | 15 Years                     |
| Spare Parts & Labour                                        | 12 Months                    |
| Please refer to Warranty Page for full Terms and Conditions |                              |