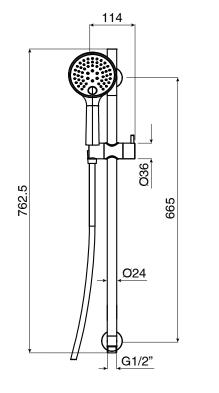

| 65 deg C                     |
| Suitable for Storage Tank Hot Water                         | Yes                          |
| Suitable for Continuous Flow Hot Water                      | Yes                          |
| Suitable for Gravity Feed Hot Water                         | No                           |
| WARRANTY                                                    |                              |
| Warranty - Domestic Use                                     | 10 Years                     |
| Spare Parts & Labour                                        | 12 Months                    |
| Please refer to Warranty Page for full Terms and Conditions |                              |
|                                                             |                              |











u range go to

Dimensions are nominal measurements only.

## CLEANING RECOMMENDATIONS:

We recommend the use of soapy water or approved cleaners. This product should not be cleaned with abrasive materials. Damage caused by any improper treatment is not covered by the product warranty. Refer to Warranty Conditions

Disclaimer: Products in this specification manual must by regulation be installed by licensed and registered trade people. The manufacturer/distributor reserves the right to vary specifications or delete models from their range without prior notification. Dimensions are nominal measurements only. Dimensions and set-outs listed are correct at time of publication however the manufacturer/distributor takes no responsibility for printing errors.

Published 31/01/2023

To see