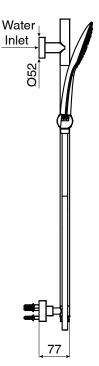

| 65 deg C                     |
| Suitable for Storage Tank Hot Water                         | Yes                          |
| Suitable for Continuous Flow Hot Water                      | Yes                          |
| Suitable for Gravity Feed Hot Water                         | No                           |
| WARRANTY                                                    |                              |
| Warranty - Domestic Use                                     | 10 Years                     |
| Spare Parts & Labour                                        | 12 Months                    |
| Please refer to Warranty Page for full Terms and Conditions |                              |
|                                                             |                              |











u range go to

Dimensions are nominal measurements only.

## CLEANING RECOMMENDATIONS:

We recommend the use of soapy water or approved cleaners. This product should not be cleaned with abrasive materials. Damage caused by any improper treatment is not covered by the product warranty. Refer to Warranty Conditions

Disclaimer: Products in this specification manual must by regulation be installed by licensed and registered trade people. The manufacturer/distributor reserves the right to vary specifications or delete models from their range without prior notification. Dimensions are nominal measurements only. Dimensions and set-outs listed are correct at time of publication however the manufacturer/distributor takes no responsibility for printing errors.

Published 31/01/2023

To see th