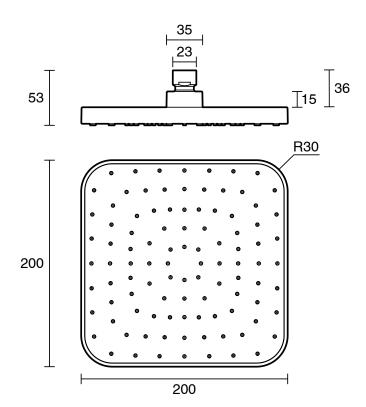

| Domestic;Commercial;Hotel |
|-------------------------------------------------------------|---------------------------|
| Colour Finish                                               | Brushed Gunmetal          |
| Max Continuous Working Pressure (kPa)                       | 500                       |
| Max Continuous Working Temperature (deg C)                  | 65                        |
| WARRANTY                                                    |                           |
| Warranty - Domestic Use (Years)                             | 10                        |
| Spare Parts & Labour (Years)                                | 1                         |
| Please refer to Warranty Page for full Terms and Conditions |                           |





Dimensions are nominal measurements only.

## **CLEANING RECOMMENDATIONS:**

We recommend the use of soapy water or approved cleaners. This product should not be cleaned with abrasive materials. Damage caused by any improper treatment is not covered by the product warranty. Refer to Warranty Conditions

Disclaimer: Products in this specification manual must by regulation be installed by licensed and registered trade people. The manufacturer/distributor reserves the right to vary specifications or delete models from their range without prior notification. Dimensions are nominal measurements only. Dimensions and set-outs listed are correct at time of publication however the manufacturer/distributor takes no responsibility for printing errors.

Published 26/11/2024

To see the complete Mizu