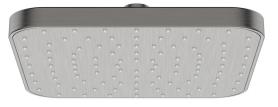

| Domestic;Commercial;Hotel |
|-------------------------------------------------------------|---------------------------|
| Colour Finish                                               | Brushed Gunmetal          |
| Max Continuous Working Pressure (kPa)                       | 500                       |
| Max Continuous Working Temperature (deg C)                  | 65                        |
| WARRANTY                                                    |                           |
| Warranty - Domestic Use (Years)                             | 10                        |
| Spare Parts & Labour (Years)                                | 1                         |
| Please refer to Warranty Page for full Terms and Conditions |                           |





Dimensions are nominal measurements only.

## **CLEANING RECOMMENDATIONS:**

We recommend the use of soapy water or approved cleaners. This product should not be cleaned with abrasive materials. Damage caused by any improper treatment is not covered by the product warranty. Refer to Warranty Conditions

Disclaimer: Products in this specification manual must by regulation be installed by licensed and registered trade people. The manufacturer/distributor reserves the right to vary specifications or delete models from their range without prior notification. Dimensions are nominal measurements only. Dimensions and set-outs listed are correct at time of publication however the manufacturer/distributor takes no responsibility for printing errors.

Published 26/11/2024

To see the complete Mi