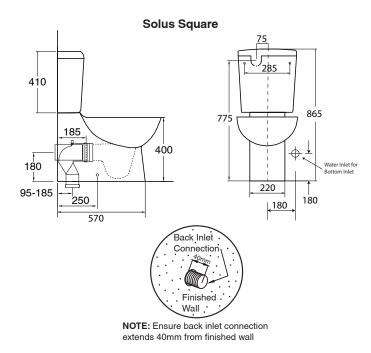

Solus Square

Solus Round

## SPECIFICATIONS

| SPECIFICATION      | 5                                                                         |
|--------------------|---------------------------------------------------------------------------|
| Recommended use    | Domestic, Hotel, and Commercial                                           |
| Material           | Vitreous China                                                            |
| Colour             | White                                                                     |
| Weight             | Pan 27kg                                                                  |
|                    | Solus Square Cistern 12.5kg                                               |
|                    | Solus Round Cistern 14.5kg                                                |
| Water Inlet        | Solus Round - Back Inlet Only                                             |
|                    | Solus Square - Back Inlet                                                 |
|                    | - Bottom Inlet (reversible right or left)                                 |
| Inlet Valve        | Recommended maximum working pressure 500kPa                               |
| Bowl configuration | P Trap converts to S Trap using conversion bend (supplied)                |
| Rim configuration  | Box Rim                                                                   |
| Seat               | Soft Close Quick Release Seat                                             |
| Cistern fixing     | Cistern bolts directly to the pan with top fixing bolts (supplied)        |
| Pan fixing         | Screwed to floor using fixing brackets (supplied) and bedded with sealant |