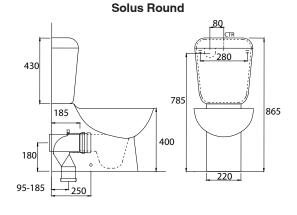

Solus Square

Solus Round

## SPECIFICATIONS

| SPECIFICATION      | 5                                                                         |
|--------------------|---------------------------------------------------------------------------|
| Recommended use    | Domestic, Hotel, and Commercial                                           |
| Material           | Vitreous China                                                            |
| Colour             | White                                                                     |
| Weight             | Pan 27kg                                                                  |
|                    | Solus Square Cistern 12.5kg                                               |
|                    | Solus Round Cistern 14.5kg                                                |
| Water Inlet        | Solus Round - Back Inlet Only                                             |
|                    | Solus Square - Back Inlet                                                 |
|                    | - Bottom Inlet (reversible right or left)                                 |
| Inlet Valve        | Recommended maximum working pressure 500kPa                               |
| Bowl configuration | P Trap converts to S Trap using conversion bend (supplied)                |
| Rim configuration  | Box Rim                                                                   |
| Seat               | Soft Close Quick Release Seat                                             |
| Cistern fixing     | Cistern bolts directly to the pan with top fixing bolts (supplied)        |
| Pan fixing         | Screwed to floor using fixing brackets (supplied) and bedded with sealant |