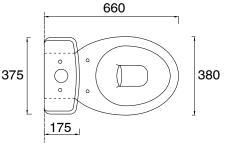

## SPECIFICATIONS

| SPECIFICATION      | 5                                                                         |
|--------------------|---------------------------------------------------------------------------|
| Recommended use    | Domestic, Hotel, and Commercial                                           |
| Material           | Vitreous China                                                            |
| Colour             | White                                                                     |
| Weight             | Pan 27kg                                                                  |
|                    | Solus Square Cistern 12.5kg                                               |
|                    | Solus Round Cistern 14.5kg                                                |
| Water Inlet        | Solus Round - Back Inlet Only                                             |
|                    | Solus Square - Back Inlet                                                 |
|                    | - Bottom Inlet (reversible right or left)                                 |
| Inlet Valve        | Recommended maximum working pressure 500kPa                               |
| Bowl configuration | P Trap converts to S Trap using conversion bend (supplied)                |
| Rim configuration  | Box Rim                                                                   |
| Seat               | Soft Close Quick Release Seat                                             |
| Cistern fixing     | Cistern bolts directly to the pan with top fixing bolts (supplied)        |
| Pan fixing         | Screwed to floor using fixing brackets (supplied) and bedded with sealant |