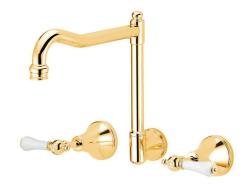

## Kado Era Wall English Sink Set Lever Porcelain Handle Brass Gold (5 Star)

## 9507646

| SPECIFICATIONS                                              |                                   |
|-------------------------------------------------------------|-----------------------------------|
| Recommended Use                                             | Domestic, Hotel & Commercial      |
| Colour                                                      | Brass Gold with Porcelain Handles |
| Finish                                                      | Polished                          |
| Material                                                    | DR Brass                          |
| Recommended Pressure Range                                  | 150 - 500 kPa                     |
| Maximum Continuous Working Temperature                      | 80 deg C                          |
| Suitable for Storage Tank Hot Water                         | Yes                               |
| Suitable for Continuous Flow Hot Water                      | Yes                               |
| Suitable for Gravity Feed Hot Water                         | No                                |
| WARRANTY                                                    |                                   |
| Warranty - Domestic Use                                     | 10 Years                          |
| Spare Parts & Labour                                        | 12 Months                         |
| Please refer to Warranty Page for full Terms and Conditions |                                   |