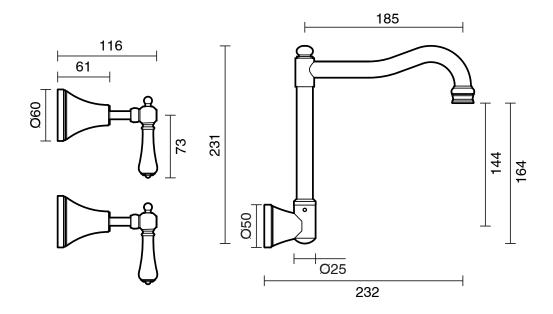

aximum Continuous Working Temperature                      | 80 deg C                          |
| Suitable for Storage Tank Hot Water                         | Yes                               |
| Suitable for Continuous Flow Hot Water                      | Yes                               |
| Suitable for Gravity Feed Hot Water                         | No                                |
| WARRANTY                                                    |                                   |
| Warranty - Domestic Use                                     | 10 Years                          |
| Spare Parts & Labour                                        | 12 Months                         |
| Please refer to Warranty Page for full Terms and Conditions |                                   |







Dimensions are nominal measurements only.

## **CLEANING RECOMMENDATIONS:**

We recommend the use of soapy water or approved cleaners. This product should not be cleaned with abrasive materials. Damage caused by any improper treatment is not covered by the product warranty. Refer to Warranty Conditions