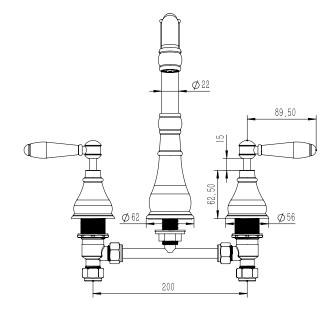

|
| Max Continuous Working Temperature                          | 80 deg C                       |
| Suitable for Storage Tank Hot Water                         | Yes                            |
| Suitable for Continuous Flow Hot Water                      | Yes                            |
| Suitable for Gravity Feed Hot Water                         | No                             |
| WARRANTY                                                    |                                |
| Warranty - Domestic Use                                     | 15 Years                       |
| Spare Parts & Labour                                        | 12 Months                      |
| Please refer to Warranty Page for full Terms and Conditions |                                |









Dimensions are nominal measurements only.

## **CLEANING RECOMMENDATIONS:**

We recommend the use of soapy water or approved cleaners. This product should not be cleaned with abrasive materials. Damage caused by any improper treatment is not covered by the product warranty. Refer to Warranty Conditions