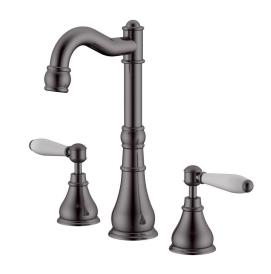

## Milli Voir English Basin Set Lever Handle with Porcelain Handles Brushed Gunmetal (5 Star)

## 2265518

| SPECIFICATIONS                                              |                                |
|-------------------------------------------------------------|--------------------------------|
| Recommended Use                                             | Domestic, hotel and commercial |
| Colour                                                      | Gunmetal                       |
| Material                                                    | DR Brass                       |
| Recommended Pressure Range                                  | 150 - 500 kPa                  |
| Max Continuous Working Pressure                             | 500 kPa                        |
| Max Continuous Working Temperature                          | 80 deg C                       |
| Suitable for Storage Tank Hot Water                         | Yes                            |
| Suitable for Continuous Flow Hot Water                      | Yes                            |
| Suitable for Gravity Feed Hot Water                         | No                             |
| WARRANTY                                                    |                                |
| Warranty - Domestic Use                                     | 15 Years                       |
| Spare Parts & Labour                                        | 12 Months                      |
| Please refer to Warranty Page for full Terms and Conditions |                                |