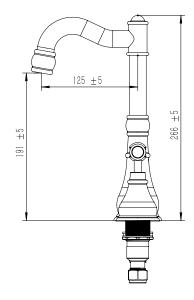

|
| Max Continuous Working Temperature                          | 80 deg C                       |
| Suitable for Storage Tank Hot Water                         | Yes                            |
| Suitable for Continuous Flow Hot Water                      | Yes                            |
| Suitable for Gravity Feed Hot Water                         | No                             |
| WARRANTY                                                    |                                |
| Warranty - Domestic Use                                     | 15 Years                       |
| Spare Parts & Labour                                        | 12 Months                      |
| Please refer to Warranty Page for full Terms and Conditions |                                |









Dimensions are nominal measurements only.

## **CLEANING RECOMMENDATIONS:**

We recommend the use of soapy water or approved cleaners. This product should not be cleaned with abrasive materials. Damage caused by any improper treatment is not covered by the product warranty. Refer to Warranty Conditions