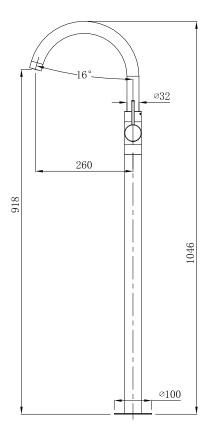

| 800 kPa                      |
| Maximum Continuous Working Temperature                      | 70 deg C                     |
| Suitable for Storage Tank Hot Water                         | Yes                          |
| Suitable for Continuous Flow Hot Water                      | Yes                          |
| Suitable for Gravity Feed Hot Water                         | No                           |
| WARRANTY                                                    |                              |
| Warranty - Domestic Use                                     | 10 Years                     |
| Spare Parts & Labour                                        | 12 Months                    |
| Please refer to Warranty Page for full Terms and Conditions |                              |







Dimensions are nominal measurements only.

## **CLEANING RECOMMENDATIONS:**

We recommend the use of soapy water or approved cleaners. This product should not be cleaned with abrasive materials. Damage caused by any improper treatment is not covered by the product warranty. Refer to Warranty Conditions