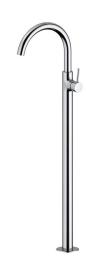

## Mizu Drift MK2 Floor Mounted Bath Mixer Chrome Trim

## 9509530

| SPECIFICATIONS                                              |                              |
|-------------------------------------------------------------|------------------------------|
| Recommended Use                                             | Domestic, Hotel & Commercial |
| Colour                                                      | Chrome                       |
| Material                                                    | DR Brass                     |
| Recommended Pressure Range                                  | 150 - 800 kPa                |
| Maximum Continuous Working Pressure                         | 800 kPa                      |
| Maximum Continuous Working Temperature                      | 70 deg C                     |
| Suitable for Storage Tank Hot Water                         | Yes                          |
| Suitable for Continuous Flow Hot Water                      | Yes                          |
| Suitable for Gravity Feed Hot Water                         | No                           |
| WARRANTY                                                    |                              |
| Warranty - Domestic Use                                     | 10 Years                     |
| Spare Parts & Labour                                        | 12 Months                    |
| Please refer to Warranty Page for full Terms and Conditions |                              |