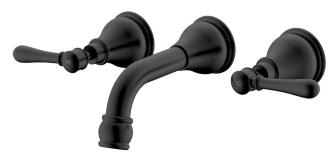

## Milli Voir Wall Basin Set Lever Handle 150mm Matte Black (5 Star)

## 2265399

| SPECIFICATIONS                                              |                                |
|-------------------------------------------------------------|--------------------------------|
| Recommended Use                                             | Domestic, hotel and commercial |
| Colour                                                      | Matte Black                    |
| Material                                                    | DR Brass                       |
| Recommended Pressure Range                                  | 150 - 500 kPa                  |
| Max Continuous Working Pressure                             | 500 kPa                        |
| Max Continuous Working Temperature                          | 80 deg C                       |
| Suitable for Storage Tank Hot Water                         | Yes                            |
| Suitable for Continuous Flow Hot Water                      | Yes                            |
| Suitable for Gravity Feed Hot Water                         | No                             |
| WARRANTY                                                    |                                |
| Warranty - Domestic Use                                     | 15 Years                       |
| Spare Parts & Labour                                        | 12 Months                      |
| Please refer to Warranty Page for full Terms and Conditions |                                |