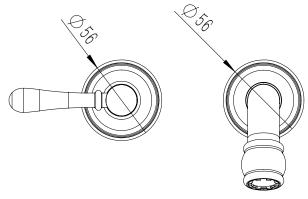

## 2265399

| SPECIFICATIONS                                              |                                |
|-------------------------------------------------------------|--------------------------------|
| Recommended Use                                             | Domestic, hotel and commercial |
| Colour                                                      | Matte Black                    |
| Material                                                    | DR Brass                       |
| Recommended Pressure Range                                  | 150 - 500 kPa                  |
| Max Continuous Working Pressure                             | 500 kPa                        |
| Max Continuous Working Temperature                          | 80 deg C                       |
| Suitable for Storage Tank Hot Water                         | Yes                            |
| Suitable for Continuous Flow Hot Water                      | Yes                            |
| Suitable for Gravity Feed Hot Water                         | No                             |
| WARRANTY                                                    |                                |
| Warranty - Domestic Use                                     | 15 Years                       |
| Spare Parts & Labour                                        | 12 Months                      |
| Please refer to Warranty Page for full Terms and Conditions |                                |

Dimensions are nominal measurements only.