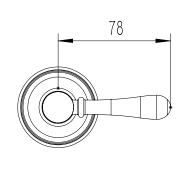

## 2265399

| SPECIFICATIONS                                              |                                |
|-------------------------------------------------------------|--------------------------------|
| Recommended Use                                             | Domestic, hotel and commercial |
| Colour                                                      | Matte Black                    |
| Material                                                    | DR Brass                       |
| Recommended Pressure Range                                  | 150 - 500 kPa                  |
| Max Continuous Working Pressure                             | 500 kPa                        |
| Max Continuous Working Temperature                          | 80 deg C                       |
| Suitable for Storage Tank Hot Water                         | Yes                            |
| Suitable for Continuous Flow Hot Water                      | Yes                            |
| Suitable for Gravity Feed Hot Water                         | No                             |
| WARRANTY                                                    |                                |
| Warranty - Domestic Use                                     | 15 Years                       |
| Spare Parts & Labour                                        | 12 Months                      |
| Please refer to Warranty Page for full Terms and Conditions |                                |

Dimensions are nominal measurements only.