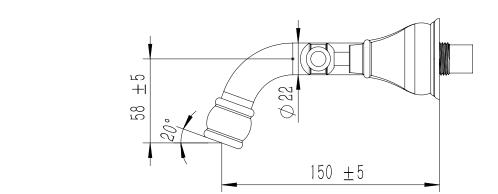

## 2265399

| SPECIFICATIONS                                              |                                |
|-------------------------------------------------------------|--------------------------------|
| Recommended Use                                             | Domestic, hotel and commercial |
| Colour                                                      | Matte Black                    |
| Material                                                    | DR Brass                       |
| Recommended Pressure Range                                  | 150 - 500 kPa                  |
| Max Continuous Working Pressure                             | 500 kPa                        |
| Max Continuous Working Temperature                          | 80 deg C                       |
| Suitable for Storage Tank Hot Water                         | Yes                            |
| Suitable for Continuous Flow Hot Water                      | Yes                            |
| Suitable for Gravity Feed Hot Water                         | No                             |
| WARRANTY                                                    |                                |
| Warranty - Domestic Use                                     | 15 Years                       |
| Spare Parts & Labour                                        | 12 Months                      |
| Please refer to Warranty Page for full Terms and Conditions |                                |

Dimensions are nominal measurements only.