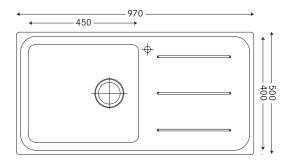

#### SPECIFICATIONS

| SPECIFICATIONS   |                                                                                                                                 |
|------------------|---------------------------------------------------------------------------------------------------------------------------------|
| Recommended use  | Domestic                                                                                                                        |
| Material         | Granite                                                                                                                         |
| Formation        | Moulded, 1 piece                                                                                                                |
| Tap Holes        | Pre-Drilled (to be knocked-out)                                                                                                 |
| Dimensions       | 970 x 500                                                                                                                       |
| Bowl Size        | 450 x 400 x 220/36L                                                                                                             |
| Cut Out          | 950 x 480, cr=20                                                                                                                |
| Cabinet Size     | 600mm                                                                                                                           |
| Waste Outlet     | 90mm                                                                                                                            |
| Features         | Impact resistant, scratch resistant, stain & colour, germ resistant                                                             |
| Accessories      | Franke drainer basket, chopping board, timber chopping board available as optional accessories                                  |
| Models available | IMG 611 Single bowl with drainer<br>IMG 620 Double bowl<br>IMG 621 Double bowl with drainer<br>IMG 651 Double bowl with drainer |