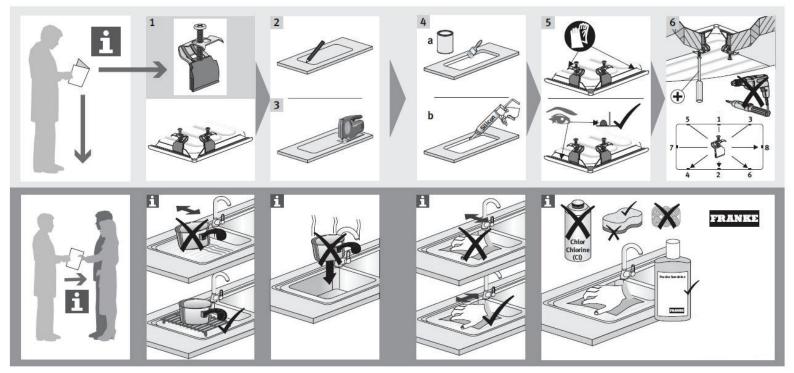

## **INSTALLATION INSTRUCTIONS**

## **CLEANING RECOMMENDATIONS**

We recommend the use of soapy water or approved cleaners.

This product should not be cleaned with abrasive materials.

Damage caused by any improper treatment is not covered by the product warranty - refer to Warranty Conditions.