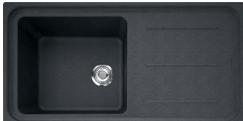

# FRANKE IMPACT GRANITE SINGLE BOWL INSET SINK - IMG 611

Onyx Dolar White

#### FEATURES

| Model              | IMG 611 LHD or IMG 611 RHD                                             |
|--------------------|------------------------------------------------------------------------|
| Bowl configuration | Sink is available with either left hand drainer or right hand drainer. |
| Bowls              | Granite with R 35 corners and centred wastes                           |
| Finish             | Granite                                                                |
| Fixing             | Pre fitted clipping system                                             |
| Colours            | Oynx or polar white                                                    |