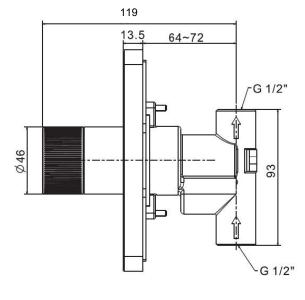

Temperature         | 50°C                         |
| Suitable for Storage Tank Hot Water        | Yes                          |
| Suitable for Continuous Flow Hot Water     | Yes                          |
| Suitable for Gravity Feed Hot Water        | No                           |
| Hot and Cold water inlet pressure should h | he equal                     |

Hot and Cold water inlet pressure should be equal

| WARRANTY                                                    |           |
|-------------------------------------------------------------|-----------|
| Warranty - Domestic Use                                     | 10 Years  |
| Spare Parts & Labour                                        | 12 Months |
| Please refer to Warranty Page for full Terms and Conditions |           |













Dimensions are nominal measurements only.