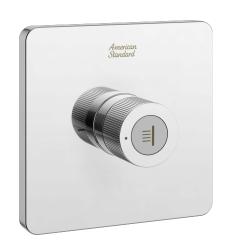

## **American Standard EasySet Body shower**

| SPECIFICATIONS                             |                              |
|--------------------------------------------|------------------------------|
| Recommended Use                            | Domestic, Hotel & Commercial |
| Colour                                     | Chrome                       |
| Recommended Pressure Range                 | 150 - 500kPa                 |
| Max Continuous Working Pressure            | 500kPa                       |
| Max Continuous Working Temperature         | 50°C                         |
| Suitable for Storage Tank Hot Water        | Yes                          |
| Suitable for Continuous Flow Hot Water     | Yes                          |
| Suitable for Gravity Feed Hot Water        | No                           |
| Hot and Cold water inlet pressure should h | he equal                     |