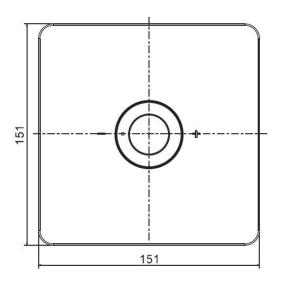

mperature         | 50°C                         |
| Suitable for Storage Tank Hot Water        | Yes                          |
| Suitable for Continuous Flow Hot Water     | Yes                          |
| Suitable for Gravity Feed Hot Water        | No                           |
| Hot and Cold water inlet pressure should h | he equal                     |

Hot and Cold water inlet pressure should be equal

| WARRANTY                                                    |           |
|-------------------------------------------------------------|-----------|
| Warranty - Domestic Use                                     | 10 Years  |
| Spare Parts & Labour                                        | 12 Months |
| Please refer to Warranty Page for full Terms and Conditions |           |













Dimensions are nominal measurements only.