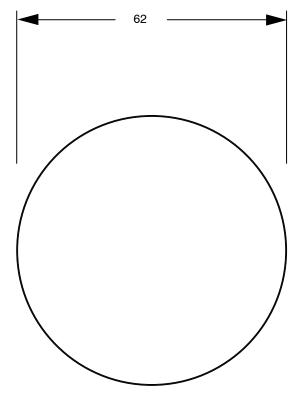

Brass                      |
| Recommended Pressure Range                                  | 150 - 500 kPa as per AS3500   |
| Max Continuous Working Temperature (deg C)                  | 65                            |
| Min Continuous Working Temperature (deg C)                  | 5                             |
| Hot Water Unit Suitability                                  | Storage Tank; Continuous Flow |
| WARRANTY                                                    |                               |
| Warranty - Domestic Use (Years)                             | 15                            |
| Spare Parts & Labour (Years)                                | 1                             |
| Please refer to Warranty Page for full Terms and Conditions |                               |







Dimensions are nominal measurements only.

## **CLEANING RECOMMENDATIONS:**

We recommend the use of soapy water or approved cleaners. This product should not be cleaned with abrasive materials. Damage caused by any improper treatment is not covered by the product warranty. Refer to Warranty Conditions