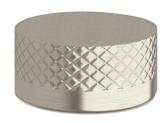

## Milli Pure Progressive Hob Mixer Tap with Diamond Textured Handle PVD Brushed Nickel 9511487

| SPECIFICATIONS                                              |                               |
|-------------------------------------------------------------|-------------------------------|
| Recommended Use                                             | Domestic;Hotel;Commercial     |
| Colour Finish                                               | Brushed Nickel                |
| Primary Material                                            | DR Brass                      |
| Recommended Pressure Range                                  | 150 - 500 kPa as per AS3500   |
| Max Continuous Working Temperature (deg C)                  | 65                            |
| Min Continuous Working Temperature (deg C)                  | 5                             |
| Hot Water Unit Suitability                                  | Storage Tank; Continuous Flow |
| WARRANTY                                                    |                               |
| Warranty - Domestic Use (Years)                             | 15                            |
| Spare Parts & Labour (Years)                                | 1                             |
| Please refer to Warranty Page for full Terms and Conditions |                               |