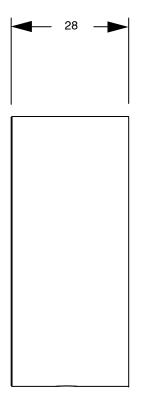

ass                      |
| Recommended Pressure Range                                  | 150 - 500 kPa as per AS3500   |
| Max Continuous Working Temperature (deg C)                  | 65                            |
| Min Continuous Working Temperature (deg C)                  | 5                             |
| Hot Water Unit Suitability                                  | Storage Tank; Continuous Flow |
| WARRANTY                                                    |                               |
| Warranty - Domestic Use (Years)                             | 15                            |
| Spare Parts & Labour (Years)                                | 1                             |
| Please refer to Warranty Page for full Terms and Conditions |                               |







Dimensions are nominal measurements only.

## **CLEANING RECOMMENDATIONS:**

We recommend the use of soapy water or approved cleaners. This product should not be cleaned with abrasive materials. Damage caused by any improper treatment is not covered by the product warranty. Refer to Warranty Conditions